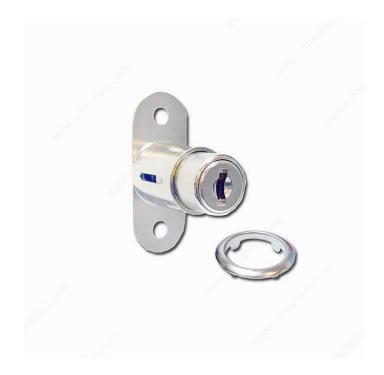

## Track Plunger Lock / Push Lock for Sliding Door

Product # GML3181968

#### DESCRIPTION

Spring activated design permits locking by pushing plunger without the use of a key. Typically used on sliding glass door shoe (no need to drill a hole in glass) assemblies, roll top desks and other wood or aluminum sliding systems.

Cylinder diameter: 19 mm x 22 mm Material: Zinc alloy Key profile: 4C 1 rosette

### **TECHNICAL SPECIFICATIONS**

| Product #              | GML3181968               |
|------------------------|--------------------------|
| Lock Number            | Identical #10            |
| Cylinder Diameter      | 16 mm                    |
| Cylinder Length        | 34.6 mm                  |
| Door Material          | Glass                    |
| Installation           | Reversible               |
| Finish                 | Nickel                   |
| Manufacturing Material | Zinc                     |
| Brand                  | Richelieu                |
| Product type           | Locks for Showcase Doors |