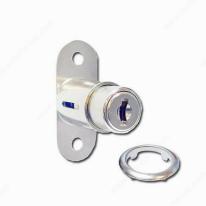

## Track Plunger Lock / Push Lock for Sliding Door

Product # GML3181968

#### DESCRIPTION

Spring activated design permits locking by pushing plunger without the use of a key. Typically used on sliding glass door shoe (no need to drill a hole in glass) assemblies, roll top desks and other wood or aluminum sliding systems.

Cylinder diameter: 19 mm x 22 mm Material: Zinc alloy Key profile: 4C 1 rosette

### **TECHNICAL SPECIFICATIONS**

| Product #              | GML3181968               |
|------------------------|--------------------------|
| Lock Number            | Identical #10            |
| Cylinder Diameter      | 16 mm                    |
| Cylinder Length        | 34.6 mm                  |
| Door Material          | Glass                    |
| Installation           | Reversible               |
| Finish                 | Nickel                   |
| Manufacturing Material | Zinc                     |
| Brand                  | Richelieu                |
| Product type           | Locks for Showcase Doors |