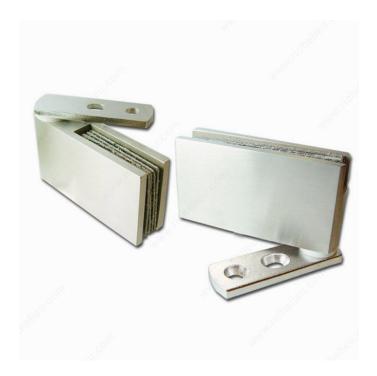

# Pivot Hinge for 8 mm Glass Door, Recessed Within Furniture/Cabinet

Product # GM3010C

#### **DESCRIPTION**

Glass shaping required

Reversible hinge to install right or left

#### **APPLICATION**

Designed for 8 mm glass door.

## **INCLUDED PRODUCT(S)**

Comes with gaskets.