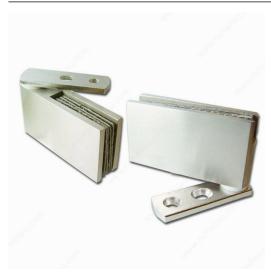

# Pivot Hinge for 8 mm Glass Door, Recessed Within Furniture/Cabinet

Product # GM3010C

#### **DESCRIPTION**

Glass shaping required

Reversible hinge to install right or left

#### **APPLICATION**

Designed for 8 mm glass door.

## **INCLUDED PRODUCT(S)**

Comes with gaskets.