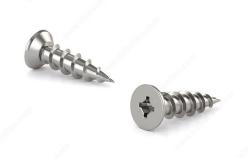

## Stainless Steel Wood Screw, Undercut Head, Quadrex Drive, Coarse Thread, Regular Wood Point

Product # FQLRS1058

## **DESCRIPTION**

18-8 stainless steel screw for doors and windows

## **TECHNICAL SPECIFICATIONS**

| Product #                | FQLRS1058                 |
|--------------------------|---------------------------|
| Head Type                | Undercut                  |
| Drive required           | Quadrex                   |
| Screw Size               | 10                        |
| Length                   | 5/8 in                    |
| Thread Type              | Coarse Thread             |
| Point Type               | Regular                   |
| Finish                   | Stainless Steel           |
| Function                 | Installation              |
| Brand                    | Reliable                  |
| Head Size                | no. 7                     |
| Drive Size               | #1 (Green)                |
| Threading                | Full thread               |
| Specific Application     | Door and Window           |
| Type of Wood             | Softwood, Engineered Wood |
| Material                 | Stainless Steel 18/8      |
| Thread Count (Pitch/TPI) | 12                        |