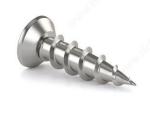

## Stainless Steel Wood Screw, Undercut Head, Quadrex Drive, Coarse Thread, Regular Wood Point

Product # FQLRS1058

## **DESCRIPTION**

18-8 stainless steel screw for doors and windows

## **TECHNICAL SPECIFICATIONS**

| Product #                | FQLRS1058                 |
|--------------------------|---------------------------|
| Head Type                | Undercut                  |
| Drive required           | Quadrex                   |
| Screw Size               | 10                        |
| Length                   | 5/8 in                    |
| Thread Type              | Coarse Thread             |
| Point Type               | Regular                   |
| Finish                   | Stainless Steel           |
| Function                 | Installation              |
| Brand                    | Reliable                  |
| Head Size                | no. 7                     |
| Drive Size               | #1 (Green)                |
| Threading                | Full thread               |
| Specific Application     | Door and Window           |
| Type of Wood             | Softwood, Engineered Wood |
| Material                 | Stainless Steel 18/8      |
| Thread Count (Pitch/TPI) | 12                        |