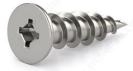

## Stainless Steel Wood Screw, Undercut Head, Quadrex Drive, Coarse Thread, Regular Wood Point

Product # FQLRS1058

## **DESCRIPTION**

18-8 stainless steel screw for doors and windows

## **TECHNICAL SPECIFICATIONS**

| Product #                | FQLRS1058                 |
|--------------------------|---------------------------|
| Head Type                | Undercut                  |
| Drive required           | Quadrex                   |
| Screw Size               | 10                        |
| Length                   | 5/8 in                    |
| Thread Type              | Coarse Thread             |
| Point Type               | Regular                   |
| Finish                   | Stainless Steel           |
| Function                 | Installation              |
| Brand                    | Reliable                  |
| Head Size                | no. 7                     |
| Drive Size               | #1 (Green)                |
| Threading                | Full thread               |
| Specific Application     | Door and Window           |
| Type of Wood             | Softwood, Engineered Wood |
| Material                 | Stainless Steel 18/8      |
| Thread Count (Pitch/TPI) | 12                        |