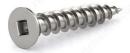

## Stainless Steel Wood Screw, Undercut Head, Phillips Drive, Coarse Thread, Regular Wood Point

Product # FKLRS1034

## **TECHNICAL SPECIFICATIONS**

| Product #                    | FKLRS1034                 |
|------------------------------|---------------------------|
| Head Type                    | Undercut                  |
| Drive required               | Square                    |
| Screw Size                   | 10                        |
| Length                       | 3/4 in                    |
| Thread Type                  | Coarse Thread             |
| Point Type                   | Regular                   |
| Finish                       | Stainless Steel           |
| Function                     | Installation              |
| Brand                        | Reliable                  |
| Head Size                    | no. 7                     |
| Drive Size                   | #1 (Green)                |
| Threading                    | Full thread               |
| Specific Application         | Door and Window           |
| Type of Wood                 | Softwood, Engineered Wood |
| Standards and Certifications | Series 18-8               |
| Material                     | Stainless Steel 18/8      |
| Thread Count (Pitch/TPI)     | 12                        |