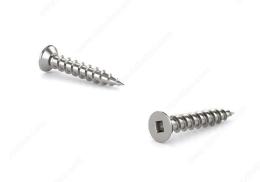

## Stainless Steel Wood Screw, Undercut Head, Phillips Drive, Coarse Thread, Regular Wood Point

Product # FKLRS1034

## **TECHNICAL SPECIFICATIONS**

| Product #                    | FKLRS1034                 |
|------------------------------|---------------------------|
| Head Type                    | Undercut                  |
| Drive required               | Square                    |
| Screw Size                   | 10                        |
| Length                       | 3/4 in                    |
| Thread Type                  | Coarse Thread             |
| Point Type                   | Regular                   |
| Finish                       | Stainless Steel           |
| Function                     | Installation              |
| Brand                        | Reliable                  |
| Head Size                    | no. 7                     |
| Drive Size                   | #1 (Green)                |
| Threading                    | Full thread               |
| Specific Application         | Door and Window           |
| Type of Wood                 | Softwood, Engineered Wood |
| Standards and Certifications | Series 18-8               |
| Material                     | Stainless Steel 18/8      |
| Thread Count (Pitch/TPI)     | 12                        |