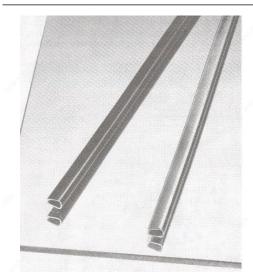

#### Flexible Edge Protector

Mirrored plastic strips enhance and beautify the edges of decorative mirrors in mirrored wall installations by presenting the appearance of a fine finished edge. They are also used to cover imperfections on exposed mirror edges or as a shelf edge protector.

### **ADVANTAGES AND BENEFITS**

Its flexible side can arch slightly. No adhesive required, which makes installation easy. If necessary, it can be cut easily with a pair of scissors or a metal saw.

### **TECHNICAL SPECIFICATIONS**

| Product #        | EX675C  |
|------------------|---------|
| Mirror Thickness | 1/4 in  |
| Material         | Plastic |
| Length           | 96 in   |
| Finish           | Chrome  |

## **PRODUCT PHOTOS**