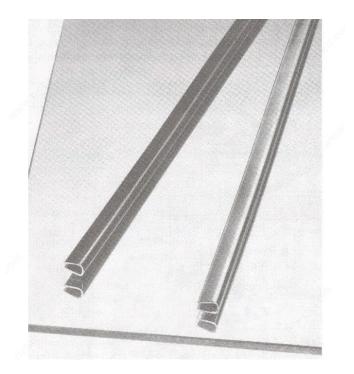

#### Flexible Edge Protector

Mirrored plastic strips enhance and beautify the edges of decorative mirrors in mirrored wall installations by presenting the appearance of a fine finished edge. They are also used to cover imperfections on exposed mirror edges or as a shelf edge protector.

### **ADVANTAGES AND BENEFITS**

Its flexible side can arch slightly. No adhesive required, which makes installation easy. If necessary, it can be cut easily with a pair of scissors or a metal saw.

### **TECHNICAL SPECIFICATIONS**

| Product #        | EX675C  |
|------------------|---------|
| Mirror Thickness | 1/4 in  |
| Material         | Plastic |
| Length           | 96 in   |
| Finish           | Chrome  |

## **PRODUCT PHOTOS**