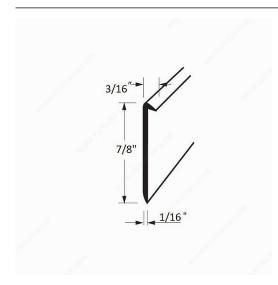

## TECHNICAL SPECIFICATIONS

| Product # | EX60912C          |
|-----------|-------------------|
| Height    | 3/16 in           |
| Width     | 7/8 in            |
| Thickness | 1/16 in           |
| Length    | 144 in            |
| Material  | Anodized Aluminum |
| Bored     | No                |
| Shape     | L                 |