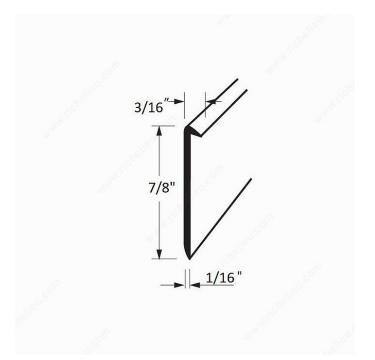

## TECHNICAL SPECIFICATIONS

| Product # | EX60912C          |
|-----------|-------------------|
| Height    | 3/16 in           |
| Width     | 7/8 in            |
| Thickness | 1/16 in           |
| Length    | 144 in            |
| Material  | Anodized Aluminum |
| Bored     | No                |
| Shape     | L                 |