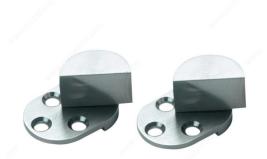

## Flush Mount Glass Swing Hinge

**Product #** D032026

### **TECHNICAL SPECIFICATIONS**

| Product #                 | D032026             |
|---------------------------|---------------------|
| Load Capacity             | 20 kg               |
| Material                  | Stainless Steel 304 |
| Length                    | 42 mm               |
| Width                     | 30 mm               |
| Height                    | 24 mm               |
| Finish                    | Stainless Steel     |
| Height of Door to Respect | 1 200 mm            |
| Thickness of Glass        | 1/4 to 1/2 in       |
| Width of Door to Respect  | 600 mm              |
| Thickness                 | 2.8 mm              |

#### **IMPORTANT INFORMATION**

Suitable for inset doors with glass thicknesses up to 1/2" (12 mm) Maximum door weight : 44 lb (20 kg) per pair.