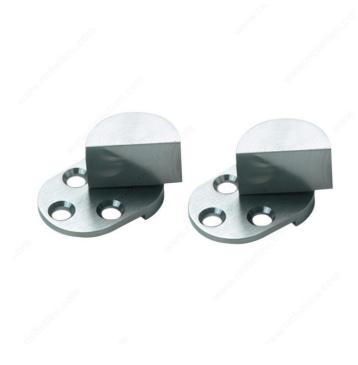

## Flush Mount Glass Swing Hinge

**Product #** D032026

### **TECHNICAL SPECIFICATIONS**

| Product #                 | D032026             |
|---------------------------|---------------------|
| Load Capacity             | 20 kg               |
| Material                  | Stainless Steel 304 |
| Length                    | 42 mm               |
| Width                     | 30 mm               |
| Height                    | 24 mm               |
| Finish                    | Stainless Steel     |
| Height of Door to Respect | 1 200 mm            |
| Thickness of Glass        | 1/4 to 1/2 in       |
| Width of Door to Respect  | 600 mm              |
| Thickness                 | 2.8 mm              |

#### **IMPORTANT INFORMATION**

Suitable for inset doors with glass thicknesses up to 1/2" (12 mm) Maximum door weight : 44 lb (20 kg) per pair.