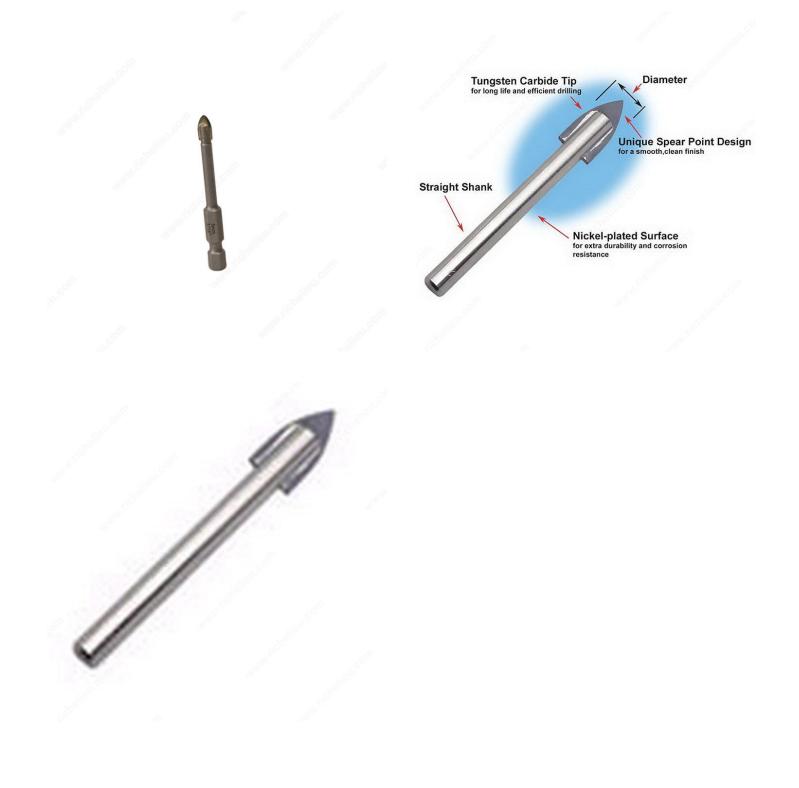

#### Glass and tile bit

These spear-style glass drills produce clean, precise holes in all types of glass, sheet, plate and mirrors. Holes are drilled fast and accurately in bottles, china, tile and ceramics.

Spear pointed tip design reduces breakouts when drilling from one side

#### **TECHNICAL SPECIFICATIONS**

| Product #           | D015028 |
|---------------------|---------|
| Diameter            | 3/16 in |
| Production material | Carbide |
| Shank               | Hex     |

# **PRODUCT PHOTOS**