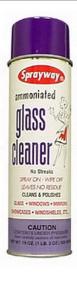

## **Ammoniated Glass Cleaner**

**Product #** D010343

#### **DESCRIPTION**

(Part #: SP-43)

Superior spray that provides uniform coverage with a clinging foam.

Loosens soils on contact and holds them even on a vertical surface.

Fast drying and leaves no film.

Contains ammonia - no hazing or streaming.

By Sprayway

#### **TECHNICAL SPECIFICATIONS**

| Product # | D010343  |
|-----------|----------|
| Format    | 19 oz    |
| Brand     | Sprayway |