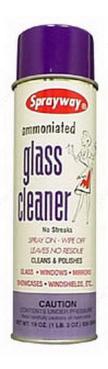

## **Ammoniated Glass Cleaner**

**Product #** D010343

#### **DESCRIPTION**

(Part #: SP-43)

Superior spray that provides uniform coverage with a clinging foam.

Loosens soils on contact and holds them even on a vertical surface.

Fast drying and leaves no film.

Contains ammonia - no hazing or streaming.

By Sprayway

#### **TECHNICAL SPECIFICATIONS**

| Product # | D010343  |
|-----------|----------|
| Format    | 19 oz    |
| Brand     | Sprayway |