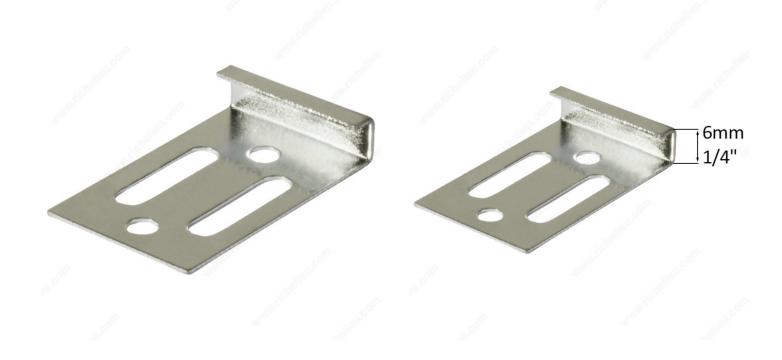

## **Invisible Mirror Clip**

Product # CP62014140

Mirror Thickness 1/4 in

Finish Chrome

Packaging format Blister of 100 units

## **DESCRIPTION**

**Commonly called Vancouver Mirror Clip** 

This simple but effective mirror clip lets you add that finishing touch to any room. Low-profile design holds and mounts flat-edged mirrors while remaining invisible to the eye. Clip is adjustable so it can be fine-tuned to your needs and is installed in minutes.

## **TECHNICAL SPECIFICATIONS**

| Product # | CP62014140 |
|-----------|------------|
| Width     | 1 1/4 in   |
| Material  | Steel      |
| Length    | 2 in       |
| Thickness | 7/32 in    |