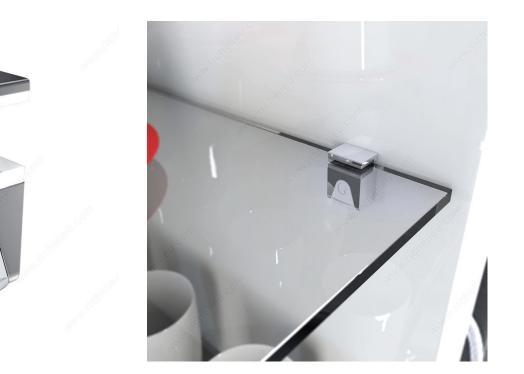

already assembled. Locking and unlocking the glass shelf can be carried out manually without any tools.

#### **TECHNICAL SPECIFICATIONS**

| Product #                       | CP1112630           |
|---------------------------------|---------------------|
| Drilling Diameter               | 5 mm                |
| Load Capacity per Shelf         | 60 kg               |
| Appearance                      | Visible             |
| Shelf Thickness                 | 5 to 9 mm           |
| Material                        | Zinc Alloy, Rubber  |
| Features                        | Assembling with Pin |
| Projection - Overall Dimensions | 11 mm               |
| Width - Overall Dimensions      | 15.5 mm             |
| Standards and Certifications    | RoHS                |



# PRODUCT PHOTOS