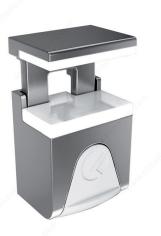

## **Kubic Glass Shelf Pin**

Product # CP1112630

Finish Gray / White

Packaging format Bag of 100 units

#### DESCRIPTION

Kubic is a new locking glass shelf pin freshly designed to match the contemporary aesthetic trends of the market.

### **ADVANTAGES AND BENEFITS**

Designed to guarantee furniture transportation with glass shelves already assembled. Locking and unlocking the glass shelf can be carried out manually without any tools.