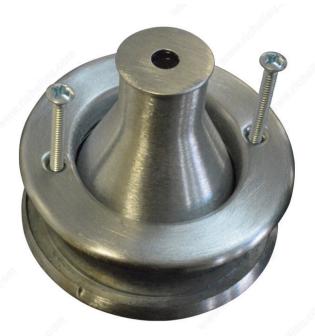

#### For doors 1" to 2" in thickness

The Peek-O units are manufactured in all standard finishes. They have been made in the United States for over 50 years.

Peek-O is approved by Board of Standards and Appeals for use in New York City under Cal. No. 663-67-SM.

These units are for doors 1" to 2" in thickness.

Peek-O is one of those pride-of-ownership details home buyers remember and appreciate. It's the best door viewer available.

- Engineered to provide a full 140 degree of visibility.
  Revolves to provide an extra measure of safety; a 40 degree extra view.
- Stamped brass components.
- Finest crystal glass lenses.
- Enhances front door hardware.

## **TECHNICAL SPECIFICATIONS**

| Product #      | CDPH595           |
|----------------|-------------------|
| Diameter       | 2 3/8 in          |
| Color/Finish   | Satin Chrome      |
| Door Thickness | 1 3/8 to 1 3/4 in |
| Vision Angle   | 140°              |