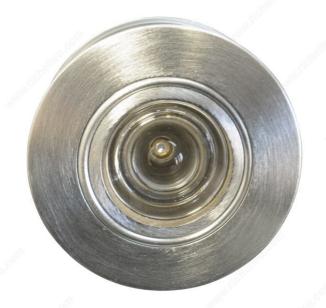

#### For doors 1" to 2" in thickness

The Peek-O units are manufactured in all standard finishes. They have been made in the United States for over 50 years.

Peek-O is approved by Board of Standards and Appeals for use in New York City under Cal. No. 663-67-SM.

These units are for doors 1" to 2" in thickness.

Peek-O is one of those pride-of-ownership details home buyers remember and appreciate. It's the best door viewer available.

- Engineered to provide a full 140 degree of visibility.
  Revolves to provide an extra measure of safety; a 40 degree extra view.
- Stamped brass components.
- Finest crystal glass lenses.
- Enhances front door hardware.

## **TECHNICAL SPECIFICATIONS**

| Product #      | CDPH595           |
|----------------|-------------------|
| Diameter       | 2 3/8 in          |
| Color/Finish   | Satin Chrome      |
| Door Thickness | 1 3/8 to 1 3/4 in |
| Vision Angle   | 140°              |