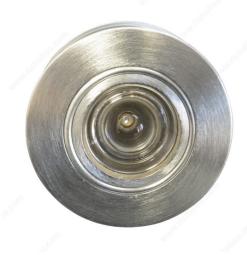

#### For doors 1" to 2" in thickness

The Peek-O units are manufactured in all standard finishes. They have been made in the United States for over 50 years.

Peek-O is approved by Board of Standards and Appeals for use in New York City under Cal. No. 663-67-SM.

These units are for doors 1" to 2" in thickness.

Peek-O is one of those pride-of-ownership details home buyers remember and appreciate. It's the best door viewer available.

- Engineered to provide a full 140 degree of visibility.
  Revolves to provide an extra measure of safety; a 40 degree extra view.
- Stamped brass components.
- Finest crystal glass lenses.
- Enhances front door hardware.

## **TECHNICAL SPECIFICATIONS**

| Product #      | CDPH595           |
|----------------|-------------------|
| Diameter       | 2 3/8 in          |
| Color/Finish   | Satin Chrome      |
| Door Thickness | 1 3/8 to 1 3/4 in |
| Vision Angle   | 140°              |