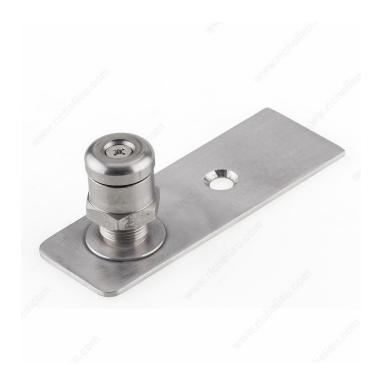

## **Adjustable Floor Pivot Insert for Swing Door**

Product # CDPF9932E

#### **DESCRIPTION**

Replacement part designed for use a lower suspension plate buffer for a swing door

#### **TECHNICAL SPECIFICATIONS**

| Product # | CDPF9932E               |
|-----------|-------------------------|
| Finish    | Brushed Stainless Steel |
| Material  | Stainless Steel         |
| Length    | 91 mm                   |
| Width     | 32 mm                   |

#### **APPLICATION**

- Must be used with lower swing plate buffer for swing door - Designed only for a particular model of lower suspension plate