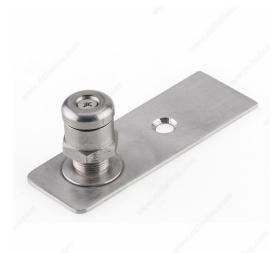

## **Adjustable Floor Pivot Insert for Swing Door**

Product # CDPF9932E

#### **DESCRIPTION**

Replacement part designed for use a lower suspension plate buffer for a swing door

#### **TECHNICAL SPECIFICATIONS**

| Product # | CDPF9932E               |
|-----------|-------------------------|
| Finish    | Brushed Stainless Steel |
| Material  | Stainless Steel         |
| Length    | 91 mm                   |
| Width     | 32 mm                   |

#### **APPLICATION**

- Must be used with lower swing plate buffer for swing door - Designed only for a particular model of lower suspension plate