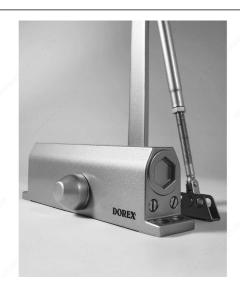

## 700 Series Surface Mount Door Closer

Product # CDC785B

## **DESCRIPTION**

Medium range door closer. Ideal for medium duty commercial interior/exterior doors. Non-handed, rack and pinion mechanism, contains non-gumming/non-freezing hydraulic fluid to allow constant closing speeds under extreme temperatures. Includes adjustable backcheck.

Contains all necessary fasteners and brackets for a variety of installations (with parallel arm, top frame, standard).
Universal retrofit hole spacing (9 1/16" x 3/4").