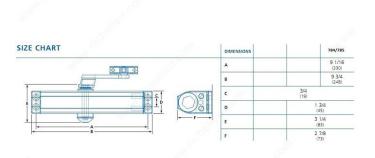

## **TECHNICAL SPECIFICATIONS**

| Product #                       | CDC785B                      |
|---------------------------------|------------------------------|
| Force #                         | no. 5                        |
| Weight Capacity                 | 80 to 120 kg                 |
| Color/Finish                    | Bronze                       |
| Guarantee                       | 5-year guarantee             |
| Door Width - Interior           | 52 in                        |
| Door Width - Exterior           | 48 in                        |
| Standards and Certifications    | UL, ULC                      |
| Handing Position / Opening Side | Reversible for Left or Right |