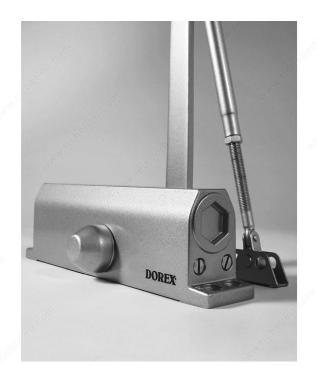

## 700 Series Surface Mount Door Closer

Product # CDC785B

## **DESCRIPTION**

Medium range door closer. Ideal for medium duty commercial interior/exterior doors. Non-handed, rack and pinion mechanism, contains non-gumming/non-freezing hydraulic fluid to allow constant closing speeds under extreme temperatures. Includes adjustable backcheck.

Contains all necessary fasteners and brackets for a variety of installations (with parallel arm, top frame, standard).
Universal retrofit hole spacing (9 1/16" x 3/4").