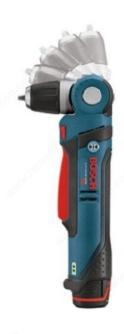

#### DESCRIPTION

- Ergonomically designed for effortless drilling and driving in hard-to-reach places
- 5-position pivoting head
- Articulates 90-180° for better balance and control of the tool in tight areas
- LED illumination: 2 articulated LED lights with chuck to effectively increase visibility in dark areas
- 3/8" auto-lock chuck allows simple bit replacement for a variety of applications
- Variable speed trigger for perfect speed regulation
- Motor brake for exact serial screw driving
- Battery fuel gauge for easy battery management
- Electronic cell protection for a longer life and run time
- Soft-grip optimized handle for a secure grasp
- 0-1,300 RPM; 101 in-lb. max. torque
- Compact and lightweight: only 2 lb. 12 oz.