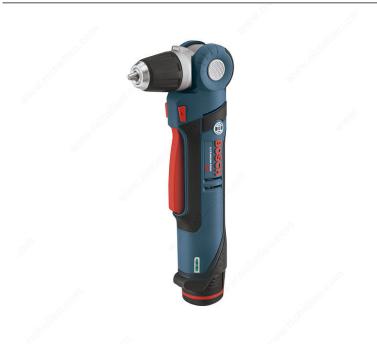

# 12V Max 3/8" Angle Drill Driver

#### DESCRIPTION

- Ergonomically designed for effortless drilling and driving in hard-to-reach places
- 5-position pivoting head
- Articulates 90-180° for better balance and control of the tool in tight areas
- LED illumination: 2 articulated LED lights with chuck to effectively increase visibility in dark areas
- 3/8" auto-lock chuck allows simple bit replacement for a variety of applications
- Variable speed trigger for perfect speed regulation
- Motor brake for exact serial screw driving
- Battery fuel gauge for easy battery management
- Electronic cell protection for a longer life and run time
- Soft-grip optimized handle for a secure grasp
- 0-1,300 RPM; 101 in-lb. max. torque
- Compact and lightweight: only 2 lb. 12 oz.