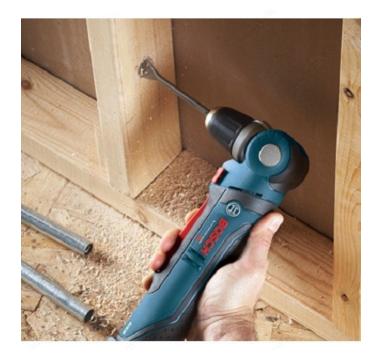

#### **APPLICATION**

- Working overhead in tight areas - Drilling holes in wood and metal - Fixation on metal construction frames - Driving mid-size screws in soft wood - Drilling with spade and twist bits - Driving wood screws and self-tapping metal screws