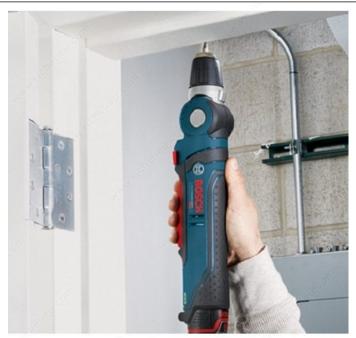

#### **APPLICATION**

- Working overhead in tight areas - Drilling holes in wood and metal - Fixation on metal construction frames - Driving mid-size screws in soft wood - Drilling with spade and twist bits - Driving wood screws and self-tapping metal screws