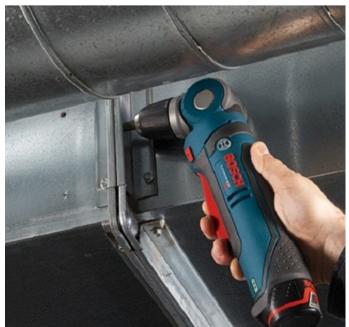

#### DESCRIPTION

- Ergonomically designed for effortless drilling and driving in hard-to-reach places
- 5-position pivoting head
- Articulates 90-180° for better balance and control of the tool in tight areas
- LED illumination: 2 articulated LED lights with chuck to effectively increase visibility in dark areas
- 3/8" auto-lock chuck allows simple bit replacement for a variety of applications
- Variable speed trigger for perfect speed regulation
- Motor brake for exact serial screw driving
- Battery fuel gauge for easy battery management
- Electronic cell protection for a longer life and run time
- Soft-grip optimized handle for a secure grasp
- 0-1,300 RPM; 101 in-lb. max. torque
- Compact and lightweight: only 2 lb. 12 oz.

#### **APPLICATION**

- Working overhead in tight areas - Drilling holes in wood and metal - Fixation on metal construction frames - Driving mid-size screws in soft wood - Drilling with spade and twist bits - Driving wood screws and self-tapping metal screws