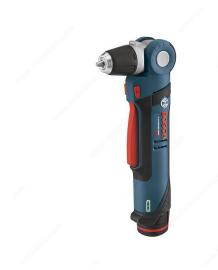

# 12V Max 3/8" Angle Drill Driver

#### DESCRIPTION

- Ergonomically designed for effortless drilling and driving in hard-to-reach places
- 5-position pivoting head
- Articulates 90-180° for better balance and control of the tool in tight areas
- LED illumination: 2 articulated LED lights with chuck to effectively increase visibility in dark areas
- 3/8" auto-lock chuck allows simple bit replacement for a variety of applications
- Variable speed trigger for perfect speed regulation
- Motor brake for exact serial screw driving
- Battery fuel gauge for easy battery management
- Electronic cell protection for a longer life and run time
- Soft-grip optimized handle for a secure grasp
- 0-1,300 RPM; 101 in-lb. max. torque
- Compact and lightweight: only 2 lb. 12 oz.