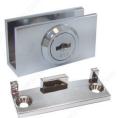

# Swinging Glass Door Plunger Lock for 5-8mm Glass

Product # BP64105140

#### DESCRIPTION

Swinging glass door cam lock suitable for 5-8 mm thick glass. Tightening is done by means of two plastic tipped screws. The key can be removed in both the locked and unlocked positions.

Key profile: 4C

## **TECHNICAL SPECIFICATIONS**

| Product #         | BP64105140       |
|-------------------|------------------|
| Finish            | Chrome           |
| Glass Thickness   | 5 to 8 mm        |
| Кеу Туре          | Keyed Alike #110 |
| Cylinder Diameter | 19 mm            |
| Material          | Brass            |

### **INCLUDED PRODUCT(S)**

- 2 keys with plastic cover - 1 stop plate - 1 straight cam (30 mm) - 1 m5 x 6 screws - 2 washers