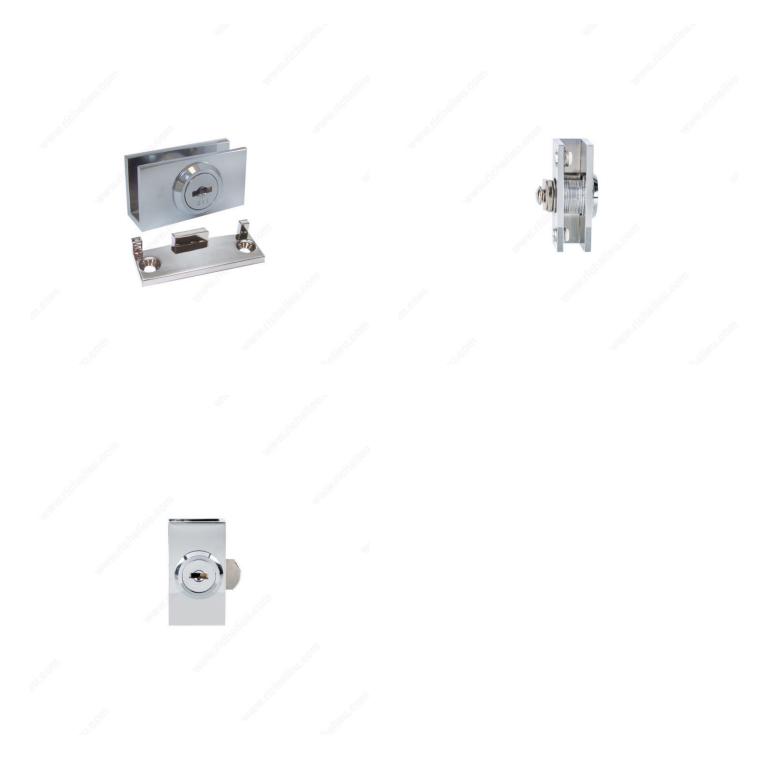

# Swinging Glass Door Plunger Lock for 5-8mm Glass

Product # BP64105140

#### DESCRIPTION

Swinging glass door cam lock suitable for 5-8 mm thick glass. Tightening is done by means of two plastic tipped screws. The key can be removed in both the locked and unlocked positions.

Key profile: 4C

## **TECHNICAL SPECIFICATIONS**

| Product #         | BP64105140       |
|-------------------|------------------|
| Finish            | Chrome           |
| Glass Thickness   | 5 to 8 mm        |
| Кеу Туре          | Keyed Alike #110 |
| Cylinder Diameter | 19 mm            |
| Material          | Brass            |

### **INCLUDED PRODUCT(S)**

- 2 keys with plastic cover - 1 stop plate - 1 straight cam (30 mm) - 1 m5 x 6 screws - 2 washers