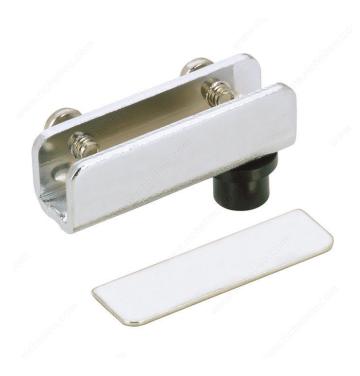

# Pivot Hinge for Glass Door Recessed Within Furniture or Cabinet

**Product #** BP2001140

Length 40 mm

Width 12 mm

Height 13 mm

Thumb Screws Metal

Finish Chrome

Packaging format Bag of 2 units

**DESCRIPTION** 

No drilling of glass

#### **TECHNICAL SPECIFICATIONS**

| Product #                              | BP2001140   |
|----------------------------------------|-------------|
| Material                               | Steel       |
| Thickness of Glass                     | 5 to 6 mm   |
| Load Capacity                          | Max. 2.5 kg |
| Dimensions to subtract from the height | 3/8 in      |
| Dimensions to subtract from the width  | 3/32 in     |
| Height of Door to Respect              | Max. 800 mm |
| Width of Door to Respect               | Max. 500 mm |
| Screw/Nail                             | Included    |