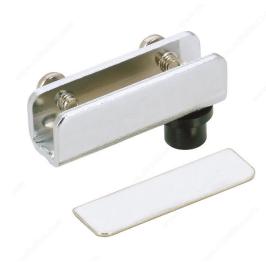

# Pivot Hinge for Glass Door Recessed Within Furniture or Cabinet

**Product #** BP2001140

Length 40 mm

Width 12 mm

Height 13 mm

Thumb Screws Metal

Finish Chrome

Packaging format Bag of 2 units

**DESCRIPTION** 

No drilling of glass

#### **TECHNICAL SPECIFICATIONS**

| Product #                              | BP2001140   |
|----------------------------------------|-------------|
| Material                               | Steel       |
| Thickness of Glass                     | 5 to 6 mm   |
| Load Capacity                          | Max. 2.5 kg |
| Dimensions to subtract from the height | 3/8 in      |
| Dimensions to subtract from the width  | 3/32 in     |
| Height of Door to Respect              | Max. 800 mm |
| Width of Door to Respect               | Max. 500 mm |
| Screw/Nail                             | Included    |