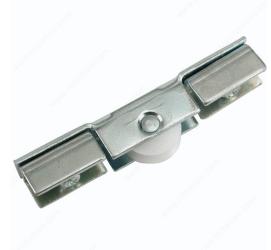

## Wheel 147 for Showcase Track Series 146

Product # BP147

Packaging format Bag of 4 units

#### DESCRIPTION

Wheel 147 only for Showcase Track Series 146, with weight capacity of 30 lb (13.6 kg). Bottom running support wheel. Available in two packaging formats, either as pack of 4 or 100.

### **TECHNICAL SPECIFICATIONS**

| Product #              | BP147                      |
|------------------------|----------------------------|
| Load Capacity          | 30 lb                      |
| Manufacturing Material | Metal, Nylon, and Plastic  |
| Brand                  | Richelieu                  |
| Product type           | Rollers for Showcase Doors |