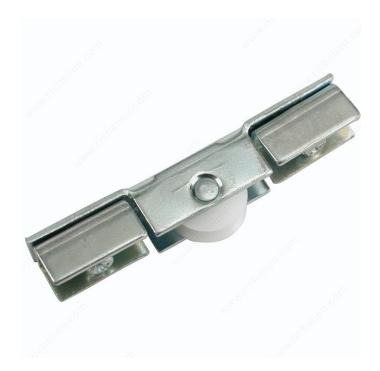

## Wheel 147 for Showcase Track Series 146

Product # BP147

Packaging format Bag of 4 units

#### DESCRIPTION

Wheel 147 only for Showcase Track Series 146, with weight capacity of 30 lb (13.6 kg). Bottom running support wheel. Available in two packaging formats, either as pack of 4 or 100.

### **TECHNICAL SPECIFICATIONS**

| Product #              | BP147                      |
|------------------------|----------------------------|
| Load Capacity          | 30 lb                      |
| Manufacturing Material | Metal, Nylon, and Plastic  |
| Brand                  | Richelieu                  |
| Product type           | Rollers for Showcase Doors |