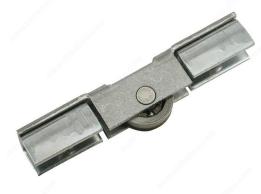

## Heavy-Duty Metal Ball-Bearing Roller

Product # BP137

DESCRIPTION

Heavy-duty ball-bearing roller for frequently used doors.

## **TECHNICAL SPECIFICATIONS**

| Product #              | BP137                      |
|------------------------|----------------------------|
| Load Capacity          | 10 kg                      |
| Manufacturing Material | Steel                      |
| Door Material          | Glass                      |
| Door Thickness         | 5 mm                       |
| Brand                  | Richelieu                  |
| Product type           | Rollers for Showcase Doors |