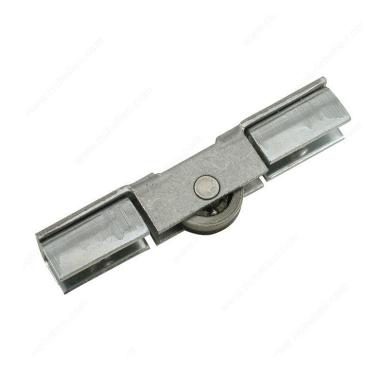

## Heavy-Duty Metal Ball-Bearing Roller

Product # BP137

DESCRIPTION

Heavy-duty ball-bearing roller for frequently used doors.

## **TECHNICAL SPECIFICATIONS**

| Product #              | BP137                      |
|------------------------|----------------------------|
| Load Capacity          | 10 kg                      |
| Manufacturing Material | Steel                      |
| Door Material          | Glass                      |
| Door Thickness         | 5 mm                       |
| Brand                  | Richelieu                  |
| Product type           | Rollers for Showcase Doors |