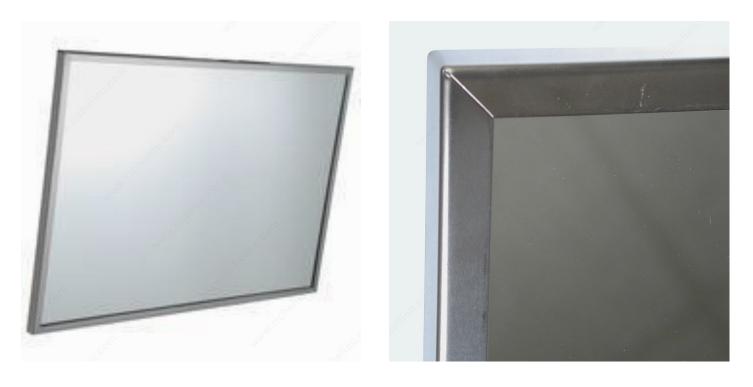

#### **Folded joints**

- Mirror 6 mm thick.Chrome-plated frame.
- Folded seams.
- Vertical or horizontal installation.

#### **IMPORTANT INFORMATION**

- One-piece 24 gauge stainless steel channel frame provides rigid assembly - Vandalism-resistant concealed three-way mounting - Standard float glass with shock-resistant primary back - Mounting hardware not included

# PRODUCT PHOTOS