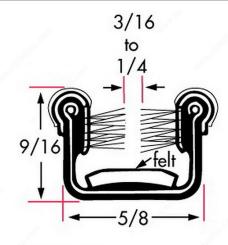

### **DESCRIPTION**

Beaded Window Channel, Rubber-Covered Flexible Pile Lining, OEM quality.

Stainless or galvanized steel bead provides extra trim and increases side-wall rigidity. Close-packed wool or polypropylene pile fabric lining gives heavy cushion and weather-tight fit with minimum friction to glass. Extra long life assured by galvanizing or super-thick, rubber-covered steel core. Where used, the rubber-covered steel core gives utmost protection against corrosion, noise, and rattles.

# **TECHNICAL SPECIFICATIONS**

| Product # | AU75000095 |
|-----------|------------|
| Length    | 60 in      |