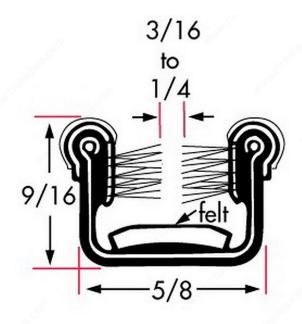

### **DESCRIPTION**

Beaded Window Channel, Rubber-Covered Flexible Pile Lining, OEM quality.

Stainless or galvanized steel bead provides extra trim and increases side-wall rigidity. Close-packed wool or polypropylene pile fabric lining gives heavy cushion and weather-tight fit with minimum friction to glass. Extra long life assured by galvanizing or super-thick, rubber-covered steel core. Where used, the rubber-covered steel core gives utmost protection against corrosion, noise, and rattles.

# **TECHNICAL SPECIFICATIONS**

| Product # | AU75000095 |
|-----------|------------|
| Length    | 60 in      |