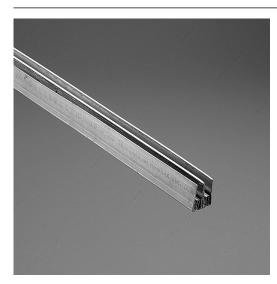

## **Lower Track**

Product # 999ZC

## **DESCRIPTION**

Balls ride freely on curved anvil with no contact against sides lower track

Ideal for larger glass door installations used in retail display cases, trophy cases, locking visible storage units, and more.

## **TECHNICAL SPECIFICATIONS**

| Product #              | 999ZC                     |
|------------------------|---------------------------|
| Overall Length         | 12 ft                     |
| Brand                  | Richelieu                 |
| Finish                 | Zinc                      |
| Overall Height         | 1 in                      |
| Door Thickness         | 1/4 in                    |
| Door Material          | Glass                     |
| Roller Type            | Ball Bearing              |
| Product type           | Tracks for Showcase Doors |
| Manufacturing Material | Steel                     |
| Width                  | 1 in                      |