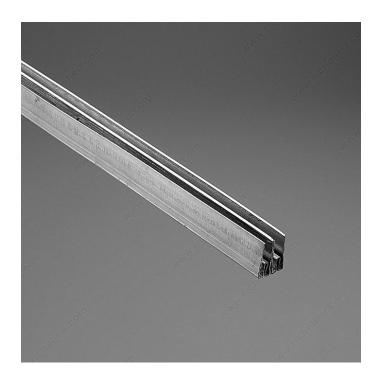

## **Lower Track**

Product # 999ZC

## **DESCRIPTION**

Balls ride freely on curved anvil with no contact against sides lower track

Ideal for larger glass door installations used in retail display cases, trophy cases, locking visible storage units, and more.

## **TECHNICAL SPECIFICATIONS**

| Product #              | 999ZC                     |
|------------------------|---------------------------|
| Overall Length         | 12 ft                     |
| Brand                  | Richelieu                 |
| Finish                 | Zinc                      |
| Overall Height         | 1 in                      |
| Door Thickness         | 1/4 in                    |
| Door Material          | Glass                     |
| Roller Type            | Ball Bearing              |
| Product type           | Tracks for Showcase Doors |
| Manufacturing Material | Steel                     |
| Width                  | 1 in                      |