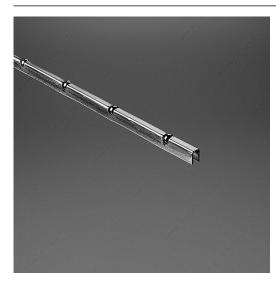

## **Ball Bearing Carrier**

Product # 997ZC

## **DESCRIPTION**

Unique design creates two point suspension between shoe and lower track

Free rolling balls on 3" centers. Unique design creates two point suspension between shoe and lower track.

Ideal for larger glass door installations used in retail display cases, trophy cases, locking visible storage units, and more.

## **TECHNICAL SPECIFICATIONS**

| Product #              | 997ZC                     |
|------------------------|---------------------------|
| Overall Length         | 12 ft                     |
| Brand                  | Richelieu                 |
| Finish                 | Zinc Plated               |
| Door Material          | Glass                     |
| Roller Type            | Ball Bearing              |
| Product type           | Tracks for Showcase Doors |
| Manufacturing Material | Steel                     |