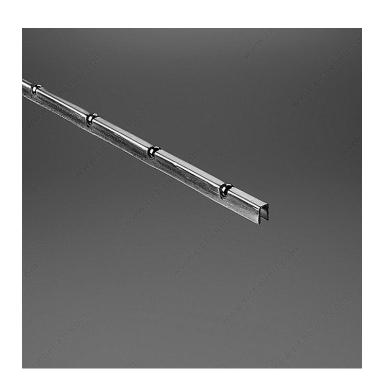

## **Ball Bearing Carrier**

Product # 997ZC

## **DESCRIPTION**

Unique design creates two point suspension between shoe and lower track

Free rolling balls on 3" centers. Unique design creates two point suspension between shoe and lower track.

Ideal for larger glass door installations used in retail display cases, trophy cases, locking visible storage units, and more.

## **TECHNICAL SPECIFICATIONS**

| Product #              | 997ZC                     |
|------------------------|---------------------------|
| Overall Length         | 12 ft                     |
| Brand                  | Richelieu                 |
| Finish                 | Zinc Plated               |
| Door Material          | Glass                     |
| Roller Type            | Ball Bearing              |
| Product type           | Tracks for Showcase Doors |
| Manufacturing Material | Steel                     |