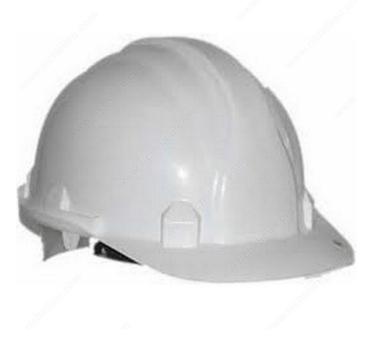

## **Protection Hard Hat**

**Product #** 9609233

## **DESCRIPTION**

Hard hat features accessory slots for ear muff attachment and/or headgear and face shield attachment.

- Comfortable 4-point ratchet suspension system with height adjustment. Low-profile, short brim design for balance, stability, and upward visibility.
- Replaceable brow pad.
  Meets the requirements of ANSI/ISEA Z89.1-2009 Type I, Class C, G and E.

## **TECHNICAL SPECIFICATIONS**

| Product # | 9609233    |
|-----------|------------|
| Size      | Adjustable |
| Material  | Plastic    |
| Color     | White      |
| Brand     | зм         |