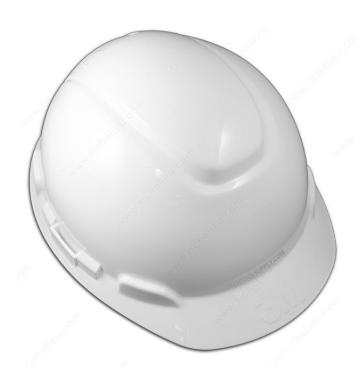

## **Protection Hard Hat**

**Product #** 9609233

## **DESCRIPTION**

Hard hat features accessory slots for ear muff attachment and/or headgear and face shield attachment.

- Comfortable 4-point ratchet suspension system with height adjustment. Low-profile, short brim design for balance, stability, and upward visibility.
- Replaceable brow pad.
  Meets the requirements of ANSI/ISEA Z89.1-2009 Type I, Class C, G and E.

## **TECHNICAL SPECIFICATIONS**

| Product # | 9609233    |
|-----------|------------|
| Size      | Adjustable |
| Material  | Plastic    |
| Color     | White      |
| Brand     | зм         |