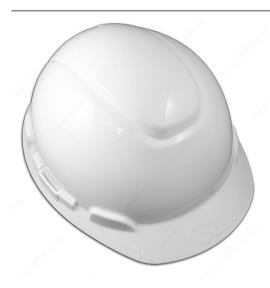

## **Protection Hard Hat**

**Product #** 9609233

## **DESCRIPTION**

Hard hat features accessory slots for ear muff attachment and/or headgear and face shield attachment.

- Comfortable 4-point ratchet suspension system with height adjustment. Low-profile, short brim design for balance, stability, and upward visibility.
- Replaceable brow pad.
  Meets the requirements of ANSI/ISEA Z89.1-2009 Type I, Class C, G and E.

## **TECHNICAL SPECIFICATIONS**

| Product # | 9609233    |
|-----------|------------|
| Size      | Adjustable |
| Material  | Plastic    |
| Color     | White      |
| Brand     | зм         |