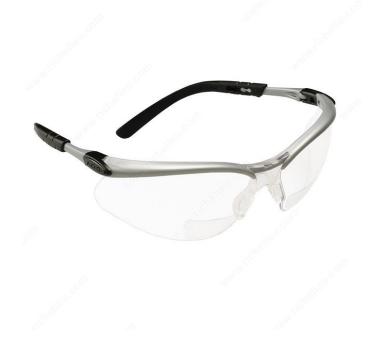

# Fully Adjustable BX Safety Glasses

Product # 9609232

# DESCRIPTION

With many adjustment options, BX eyewear gives your workers better-fitting glasses and promotes a positive attitude about wearing eyewear in the workplace.

#### **ADVANTAGES AND BENEFITS**

- All the comfort at a very comfortable price - Fully adjustable and high style - Meets ANSI Z87.1-2003 and CSA Z94.3 standards - Clear, anti-fog lenses - Adjustable temple length, lens angle, and nose bridge

## **TECHNICAL SPECIFICATIONS**

| Product #   | 9609232                  |
|-------------|--------------------------|
| Features    | Fully Adjustable Glasses |
| Color       | Clear                    |
| Material    | Plastic                  |
| Brand       | 3M                       |
| Frame Color | Silver/Black             |