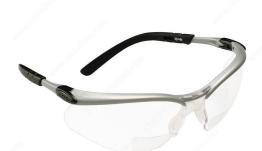

# Fully Adjustable BX Safety Glasses

Product # 9609232

# DESCRIPTION

With many adjustment options, BX eyewear gives your workers better-fitting glasses and promotes a positive attitude about wearing eyewear in the workplace.

#### **ADVANTAGES AND BENEFITS**

- All the comfort at a very comfortable price - Fully adjustable and high style - Meets ANSI Z87.1-2003 and CSA Z94.3 standards - Clear, anti-fog lenses - Adjustable temple length, lens angle, and nose bridge

## **TECHNICAL SPECIFICATIONS**

| Product #   | 9609232                  |
|-------------|--------------------------|
| Features    | Fully Adjustable Glasses |
| Color       | Clear                    |
| Material    | Plastic                  |
| Brand       | 3M                       |
| Frame Color | Silver/Black             |