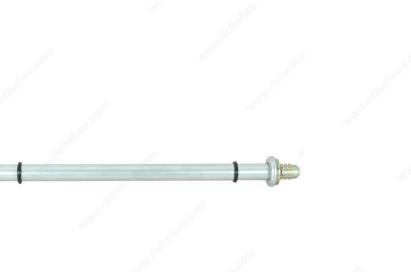

## Shelf Support for all glass thicknesses

Product # 93951195

## DESCRIPTION

Shelf support for wall mounting with nylon plug Ø10x76mm L. Shelf support panel attachment with M8 insert nut, designed for installation within a panel of 5/8" thickness.

Suitable for all glass thicknesses.

## TECHNICAL SPECIFICATIONS

| Product #                       | 93951195               |
|---------------------------------|------------------------|
| Maximum Load Capacity per Shelf | 42.5 kg                |
| Material                        | Brass                  |
| Color/Finish                    | Satin Nickel           |
| Projection - Overall Dimensions | 200 mm                 |
| Fixing Type                     | M8 Insert              |
| Features                        | For panel installation |
| Diameter                        | 22 mm                  |