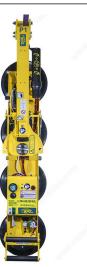

## Lifter Flat P11104DC3

Product # 914798720

#### DESCRIPTION

Versatile rotator/tilter adds productivity and reliability to construction sites and the manufacturing floor.

Dual Vacuum models now available with intelligent-Grip technology, automatically monitoring vacuum and power systems to maximize safety and efficiency while simplifying maintenance and repairs.

Designed for use with hoisting equipment, P1-04DC3 lifters support loads using vacuum and manipulate loads using 180° rotation and manual 90° tilt motions.

### **ADVANTAGES AND BENEFITS**

Flat and smooth surfaces lifter with intelligent-Grip and Dual Vacuum system. Ideal for glass and other materials for construction/installation and production/fabrication.

#### **TECHNICAL SPECIFICATIONS**

| Product #       | 914798720         |
|-----------------|-------------------|
| Load Capacity   | 700 lb            |
| Operating Power | 12 V              |
| Brand           | Wood's Powr-Grip® |

# PRODUCT PHOTOS