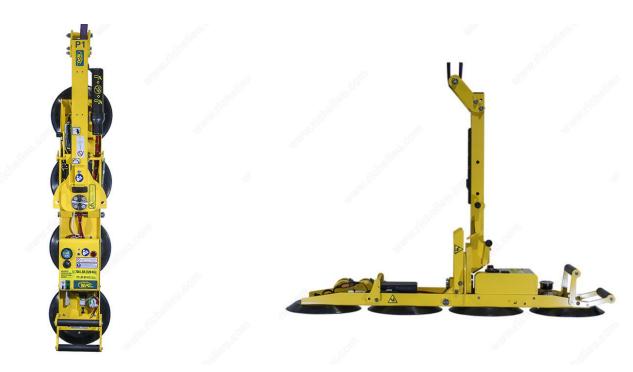

## Lifter Flat P11104DC3

Product # 914798720

#### DESCRIPTION

Versatile rotator/tilter adds productivity and reliability to construction sites and the manufacturing floor.

Dual Vacuum models now available with intelligent-Grip technology, automatically monitoring vacuum and power systems to maximize safety and efficiency while simplifying maintenance and repairs.

Designed for use with hoisting equipment, P1-04DC3 lifters support loads using vacuum and manipulate loads using 180° rotation and manual 90° tilt motions.

### **ADVANTAGES AND BENEFITS**

Flat and smooth surfaces lifter with intelligent-Grip and Dual Vacuum system. Ideal for glass and other materials for construction/installation and production/fabrication.

#### **TECHNICAL SPECIFICATIONS**

| Product #       | 914798720         |
|-----------------|-------------------|
| Load Capacity   | 700 lb            |
| Operating Power | 12 V              |
| Brand           | Wood's Powr-Grip® |

# PRODUCT PHOTOS