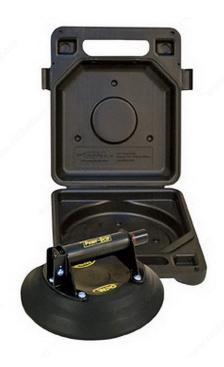

## **Concave Vacuum Cup with ABS Handle**

**Product #** 914791760

#### **DESCRIPTION**

- 10 in (254 mm) ABS cup for curved surfaces
- Not for use on thin materials less than 1/4 in (6.35 mm)
- Lightweight, heavy-duty plastic handle
  Fast attachment on smooth, nonporous flat surfaces
- Red line indicator warns user of any vacuum loss
- Check valve allows repumping without loss of remaining vacuum
  Release valve lever permits quick and complete release
- Easily replaceable handle/release valve and plunger
- Not currently part of Richelieu's exchange program

### **INCLUDED PRODUCT(S)**

- 1 carrying case