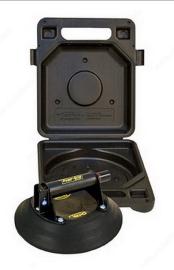

## **Concave Vacuum Cup with ABS Handle**

**Product #** 914791760

#### **DESCRIPTION**

- 10 in (254 mm) ABS cup for curved surfaces
- Not for use on thin materials less than 1/4 in (6.35 mm)
- Lightweight, heavy-duty plastic handle
  Fast attachment on smooth, nonporous flat surfaces
- Red line indicator warns user of any vacuum loss
- Check valve allows repumping without loss of remaining vacuum
  Release valve lever permits quick and complete release
- Easily replaceable handle/release valve and plunger
- Not currently part of Richelieu's exchange program

### **INCLUDED PRODUCT(S)**

- 1 carrying case