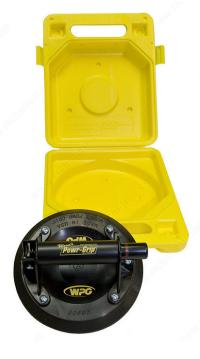

vacuum loss.
- Check valve allows repumping without loss of remaining vacuum.
- Release valve lever permits quick and complete release.
- Easily replaceable handle / release valve and plunger.

## **TECHNICAL SPECIFICATIONS**

| Product #           | 914791410          |
|---------------------|--------------------|
| Diameter            | 8 in               |
| Pad Type            | Flat               |
| Load Capacity       | 56 kg              |
| Finish              | Black              |
| Production material | Steel, Rubber, ABS |
| Brand               | Wood's Powr-Grip®  |
| Model Number        | N4000              |

## **INCLUDED PRODUCT(S)**

- 1 carrying case

### IMPORTANT INFORMATION

Please don't forget to bring the old cup back to get refurbished.



## PRODUCT PHOTOS