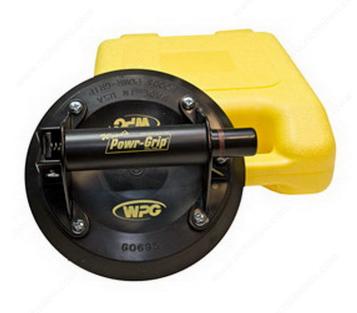

# Vacuum Cup with ABS Handle - Diameter: 8" (Refurbished)

**Product #** 914791410

#### DESCRIPTION

- Lightweight, heavy-duty ABS handle.
- Fast attachment on smooth, nonporous flat surfaces.
- Red-line indicator warns user of any vacuum loss.
- Check valve allows repumping without loss of remaining vacuum.
- Release valve lever permits quick and complete release.
- Easily replaceable handle / release valve and plunger.

## **TECHNICAL SPECIFICATIONS**

| Product #           | 914791410          |
|---------------------|--------------------|
| Diameter            | 8 in               |
| Pad Type            | Flat               |
| Load Capacity       | 56 kg              |
| Finish              | Black              |
| Production material | Steel, Rubber, ABS |
| Brand               | Wood's Powr-Grip®  |
| Model Number        | N4000              |

## **INCLUDED PRODUCT(S)**

- 1 carrying case