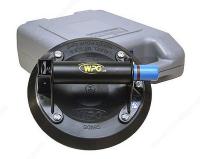

### DESCRIPTION

- Specifically designed for use at elevations of up to 12 000 ft (3650 m)
- Blue plunger easily enables user to distinguish this vacuum cup from standard cups
- Lightweight, heavy-duty handle made of rustproof ABS
- Fast attachment on smooth, nonporous flat surfaces
- Red line indicator warns user of any significant vacuum loss
- Check valve allows repumping without loss of remaining vacuum
- Release valve lever permits quick and complete release
- Easily replaceable handle/release valve and plunger
- Supplied with protective carrying case
- Not currently part of Richelieu's exchange program

#### **TECHNICAL SPECIFICATIONS**

| Product #           | 914791403         |
|---------------------|-------------------|
| Diameter            | 8 in              |
| Pad Type            | Flat              |
| Load Capacity       | 100 lb            |
| Production material | ABS               |
| Brand               | Wood's Powr-Grip® |
| Model Number        | N4100             |

#### **IMPORTANT INFORMATION**

Specifications: - Vacuum pad: flat, 8 in (20 cm) diameter (model G0695) - Load capacity: 100 lb (45 kg) per vacuum cup - Surface texture: smooth - Material porosity: non-porous