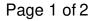

### DESCRIPTION

- Specifically designed for use at elevations of up to 12 000 ft (3650 m)
- Blue plunger easily enables user to distinguish this vacuum cup from standard cups
- Lightweight, heavy-duty handle made of rustproof ABS
- Fast attachment on smooth, nonporous flat surfaces
- Red line indicator warns user of any significant vacuum loss
- Check valve allows repumping without loss of remaining vacuum
- Release valve lever permits quick and complete release
- Easily replaceable handle/release valve and plunger
- Supplied with protective carrying case
- Not currently part of Richelieu's exchange program

#### **TECHNICAL SPECIFICATIONS**

| Product #           | 914791403         |
|---------------------|-------------------|
| Diameter            | 8 in              |
| Pad Type            | Flat              |
| Load Capacity       | 100 lb            |
| Production material | ABS               |
| Brand               | Wood's Powr-Grip® |
| Model Number        | N4100             |

#### **IMPORTANT INFORMATION**

Specifications: - Vacuum pad: flat, 8 in (20 cm) diameter (model G0695) - Load capacity: 100 lb (45 kg) per vacuum cup - Surface texture: smooth - Material porosity: non-porous