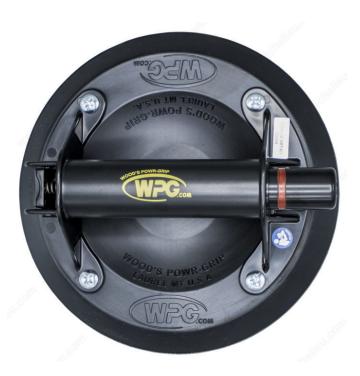

## Flat Vacuum Cup with ABS Handle

**Product #** 914791400

#### **DESCRIPTION**

- This hand cup features a 125 lb (57 kg) capacity and an industrial-grade plastic handle for lightweight and rugged rust-resistance
  - Fast attachment on smooth, nonporous flat surfaces
- Red line indicator warns user of any vacuum loss
- Check valve allows repumping without loss of remaining vacuum
- Release valve lever permits quick and complete release
  Easily replaceable handle/release valve and plunger
- Part of Richelieu's exchange program

### **TECHNICAL SPECIFICATIONS**

| Product #           | 914791400          |
|---------------------|--------------------|
| Diameter            | 8 in               |
| Pad Type            | Flat               |
| Load Capacity       | 125 lb             |
| Finish              | Black              |
| Production material | Steel, Rubber, ABS |
| Brand               | Wood's Powr-Grip®  |
| Model Number        | N4000              |