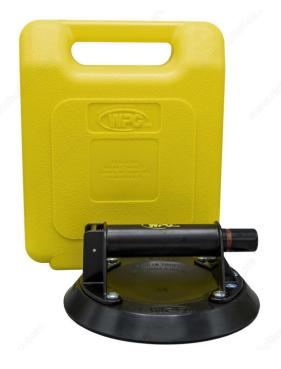

## Flat Vacuum Cup with ABS Handle

**Product #** 914791400

#### **DESCRIPTION**

- This hand cup features a 125 lb (57 kg) capacity and an industrial-grade plastic handle for lightweight and rugged rust-resistance
  - Fast attachment on smooth, nonporous flat surfaces
- Red line indicator warns user of any vacuum loss
- Check valve allows repumping without loss of remaining vacuum
- Release valve lever permits quick and complete release
  Easily replaceable handle/release valve and plunger
- Part of Richelieu's exchange program

### **INCLUDED PRODUCT(S)**

Yellow plastic carrying case