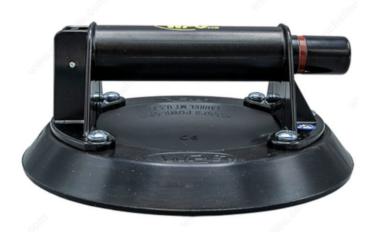

## Flat Vacuum Cup with ABS Handle

**Product #** 914791400

#### **DESCRIPTION**

- This hand cup features a 125 lb (57 kg) capacity and an industrial-grade plastic handle for lightweight and rugged rust-resistance
  - Fast attachment on smooth, nonporous flat surfaces
- Red line indicator warns user of any vacuum loss
- Check valve allows repumping without loss of remaining vacuum
- Release valve lever permits quick and complete release
  Easily replaceable handle/release valve and plunger
- Part of Richelieu's exchange program

### **TECHNICAL SPECIFICATIONS**

| Product #           | 914791400          |
|---------------------|--------------------|
| Diameter            | 8 in               |
| Pad Type            | Flat               |
| Load Capacity       | 125 lb             |
| Finish              | Black              |
| Production material | Steel, Rubber, ABS |
| Brand               | Wood's Powr-Grip®  |
| Model Number        | N4000              |