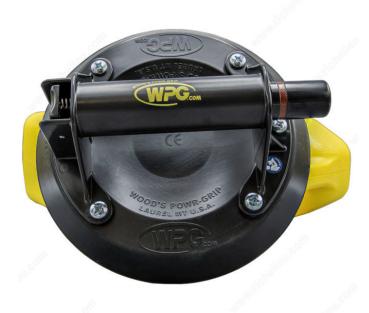

## Flat Vacuum Cup with ABS Handle

**Product #** 914791400

#### **DESCRIPTION**

- This hand cup features a 125 lb (57 kg) capacity and an industrial-grade plastic handle for lightweight and rugged rust-resistance
  - Fast attachment on smooth, nonporous flat surfaces
- Red line indicator warns user of any vacuum loss
- Check valve allows repumping without loss of remaining vacuum
- Release valve lever permits quick and complete release
  Easily replaceable handle/release valve and plunger
- Part of Richelieu's exchange program

### **TECHNICAL SPECIFICATIONS**

| Product #           | 914791400          |
|---------------------|--------------------|
| Diameter            | 8 in               |
| Pad Type            | Flat               |
| Load Capacity       | 125 lb             |
| Finish              | Black              |
| Production material | Steel, Rubber, ABS |
| Brand               | Wood's Powr-Grip®  |
| Model Number        | N4000              |