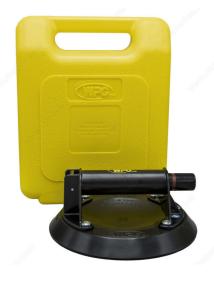

## Flat Vacuum Cup with ABS Handle

**Product #** 914791400

#### **DESCRIPTION**

- This hand cup features a 125 lb (57 kg) capacity and an industrial-grade plastic handle for lightweight and rugged rust-resistance
  - Fast attachment on smooth, nonporous flat surfaces
- Red line indicator warns user of any vacuum loss
- Check valve allows repumping without loss of remaining vacuum
- Release valve lever permits quick and complete release
  Easily replaceable handle/release valve and plunger
- Part of Richelieu's exchange program

### **INCLUDED PRODUCT(S)**

Yellow plastic carrying case