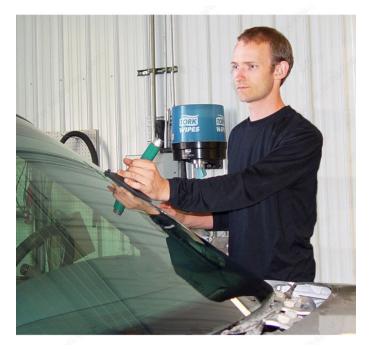

#### DESCRIPTION

- Durable metal handle, designed for convenient hand placement
- Large-volume vacuum pump for quick attachment on curved or flat surfaces
- Red line indicator warns user of any vacuum loss
- Check valve allows repumping without loss of remaining vacuum
- Lift tabs on vacuum pad edges permit instant release
- Eligible for Powr-Grip Exchange Program
- Automotive windshield cup