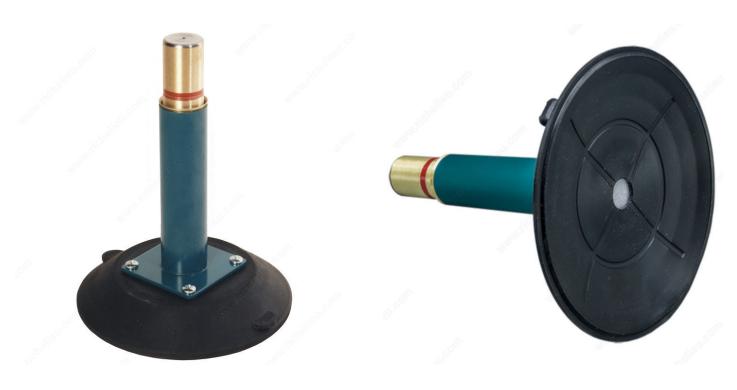

## 6" Concave Vacuum Cup with Vertical Handle

Product # 914791380

#### DESCRIPTION

- Durable metal handle, designed for convenient hand placement
- Large-volume vacuum pump for quick attachment on curved or flat surfaces
- Red line indicator warns user of any vacuum loss
- Check valve allows repumping without loss of remaining vacuum
- Lift tabs on vacuum pad edges permit instant release
- Eligible for Powr-Grip Exchange Program
- Automotive windshield cup

#### **TECHNICAL SPECIFICATIONS**

| Product #           | 914791380         |
|---------------------|-------------------|
| Diameter            | 6 in              |
| Pad Type            | Concave           |
| Load Capacity       | 32 kg             |
| Production material | Steel, Rubber     |
| Brand               | Wood's Powr-Grip® |
| Material            | Metal             |
| Model Number        | LJ6VH             |