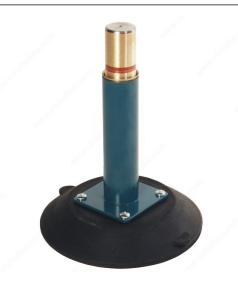

## 6" Concave Vacuum Cup with Vertical Handle

Product # 914791380

#### DESCRIPTION

- Durable metal handle, designed for convenient hand placement
- Large-volume vacuum pump for quick attachment on curved or flat surfaces
- Red line indicator warns user of any vacuum loss
- Check valve allows repumping without loss of remaining vacuum
- Lift tabs on vacuum pad edges permit instant release
- Eligible for Powr-Grip Exchange Program
- Automotive windshield cup

#### **TECHNICAL SPECIFICATIONS**

| Product #           | 914791380         |
|---------------------|-------------------|
| Diameter            | 6 in              |
| Pad Type            | Concave           |
| Load Capacity       | 32 kg             |
| Production material | Steel, Rubber     |
| Brand               | Wood's Powr-Grip® |
| Material            | Metal             |
| Model Number        | LJ6VH             |