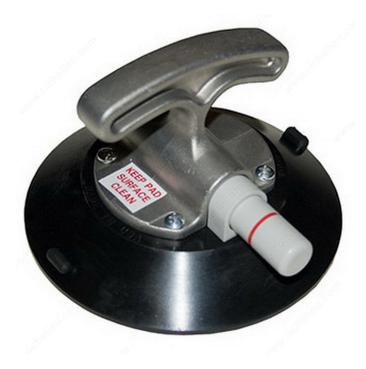

### Flat pad

Easily lifts and positions a wide variety of items, including windshields, stone tiles, and sheet materials. Available in styles for gripping smooth curved (TL6HG) or smooth flat nonporous surfaces (LP6HG).

- Rugged and convenient aluminum handle.
- Red line indicator warns user of any vacuum loss.
  Check valve allows repumping without loss of remaining vacuum.
- Lift tabs on pad edges permit instant release.
- Not currently part of Richelieu's exchange program.

### **TECHNICAL SPECIFICATIONS**

| Product #           | 914791335         |
|---------------------|-------------------|
| Diameter            | 6 in              |
| Pad Type            | Flat              |
| Load Capacity       | 32 kg             |
| Production material | Aluminum, Rubber  |
| Brand               | Wood's Powr-Grip® |
| Model Number        | LP6HG             |