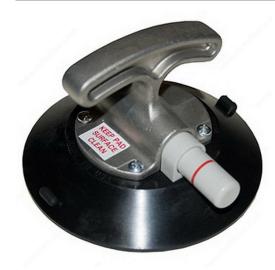

### Flat pad

Easily lifts and positions a wide variety of items, including windshields, stone tiles, and sheet materials. Available in styles for gripping smooth curved (TL6HG) or smooth flat nonporous surfaces (LP6HG).

- Rugged and convenient aluminum handle.
- Red line indicator warns user of any vacuum loss.
  Check valve allows repumping without loss of remaining vacuum.
- Lift tabs on pad edges permit instant release.
- Not currently part of Richelieu's exchange program.

### **TECHNICAL SPECIFICATIONS**

| Product #           | 914791335         |
|---------------------|-------------------|
| Diameter            | 6 in              |
| Pad Type            | Flat              |
| Load Capacity       | 32 kg             |
| Production material | Aluminum, Rubber  |
| Brand               | Wood's Powr-Grip® |
| Model Number        | LP6HG             |