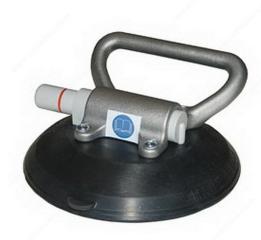

## 6" Concave Vacuum Cups with Rigid Handle

**Product #** 914791320

## **DESCRIPTION**

- For gripping smooth, flat, or curved surfaces
- Offset, fixed handle helps prevent load from swinging or changing orientation when lifted
- Strong enough for most jobs, yet small enough to fit in a toolbox or large pocket
- Red-line indicator warns user of any vacuum loss
- Check valve allows repumping without loss of remaining vacuum
- Lift tabs on vacuum pad edges permit instant release
- To be used with smooth, nonporous surfaces
- Currently not part of Richelieu exchange program

### **TECHNICAL SPECIFICATIONS**

| Product #           | 914791320         |
|---------------------|-------------------|
| Diameter            | 6 in              |
| Pad Type            | Concave           |
| Load Capacity       | 32 kg             |
| Production material | Steel, Rubber     |
| Brand               | Wood's Powr-Grip® |
| Model Number        | TL6RH             |