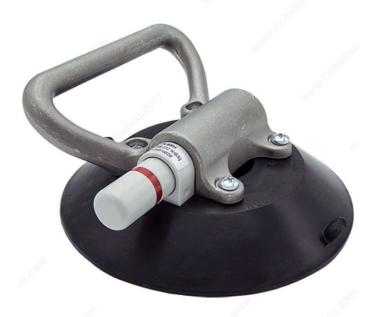

## 6" Concave Vacuum Cups with Rigid Handle

**Product #** 914791320

## **DESCRIPTION**

- For gripping smooth, flat, or curved surfaces
- Offset, fixed handle helps prevent load from swinging or changing orientation when lifted
- Strong enough for most jobs, yet small enough to fit in a toolbox or large pocket
- Red-line indicator warns user of any vacuum loss
- Check valve allows repumping without loss of remaining vacuum
- Lift tabs on vacuum pad edges permit instant release
- To be used with smooth, nonporous surfaces
- Currently not part of Richelieu exchange program

### **TECHNICAL SPECIFICATIONS**

| Product #           | 914791320         |
|---------------------|-------------------|
| Diameter            | 6 in              |
| Pad Type            | Concave           |
| Load Capacity       | 32 kg             |
| Production material | Steel, Rubber     |
| Brand               | Wood's Powr-Grip® |
| Model Number        | TL6RH             |