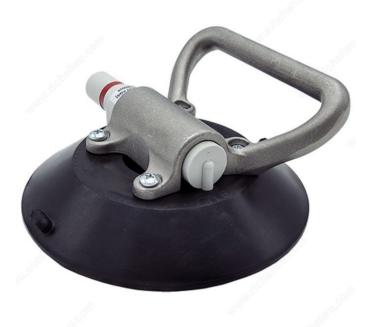

## 6" Concave Vacuum Cups with Rigid Handle

**Product #** 914791320

## **DESCRIPTION**

- For gripping smooth, flat, or curved surfaces
- Offset, fixed handle helps prevent load from swinging or changing orientation when lifted
- Strong enough for most jobs, yet small enough to fit in a toolbox or large pocket
- Red-line indicator warns user of any vacuum loss
- Check valve allows repumping without loss of remaining vacuum
- Lift tabs on vacuum pad edges permit instant release
- To be used with smooth, nonporous surfaces
- Currently not part of Richelieu exchange program

### **TECHNICAL SPECIFICATIONS**

| Product #           | 914791320         |
|---------------------|-------------------|
| Diameter            | 6 in              |
| Pad Type            | Concave           |
| Load Capacity       | 32 kg             |
| Production material | Steel, Rubber     |
| Brand               | Wood's Powr-Grip® |
| Model Number        | TL6RH             |