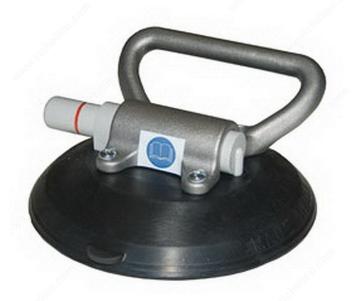

## 6" Concave Vacuum Cups with Rigid Handle

**Product #** 914791320

## **DESCRIPTION**

- For gripping smooth, flat, or curved surfaces
- Offset, fixed handle helps prevent load from swinging or changing orientation when lifted
- Strong enough for most jobs, yet small enough to fit in a toolbox or large pocket
- Red-line indicator warns user of any vacuum loss
- Check valve allows repumping without loss of remaining vacuum
- Lift tabs on vacuum pad edges permit instant release
- To be used with smooth, nonporous surfaces
- Currently not part of Richelieu exchange program

### **TECHNICAL SPECIFICATIONS**

| Product #           | 914791320         |
|---------------------|-------------------|
| Diameter            | 6 in              |
| Pad Type            | Concave           |
| Load Capacity       | 32 kg             |
| Production material | Steel, Rubber     |
| Brand               | Wood's Powr-Grip® |
| Model Number        | TL6RH             |