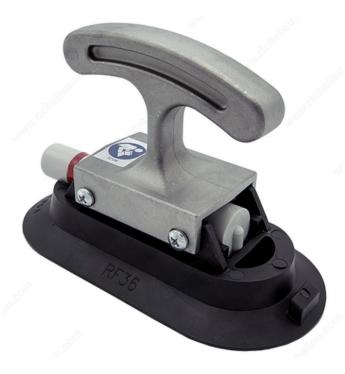

## 3" x 6" Vacuum Cup with Handi-Grip Handle

**Product #** 914791270

#### **DESCRIPTION**

- For handling small to medium size loads, such as glass, sheet metal, and plastics.
- Oblong shape allows attachment on long, narrow objects.
  Attaches to flat or slightly curved, smooth, nonporous surfaces.
- Not currently part of Richelieu's exchange program.

#### **ADVANTAGES AND BENEFITS**

- Red-line indicator warns user of any vacuum loss. - Check valve allows repumping without loss of remaining vacuum. - Lift tab on pad edge permits instant release.

### **TECHNICAL SPECIFICATIONS**

| Product #           | 914791270         |
|---------------------|-------------------|
| Load Capacity       | 18 kg             |
| Production material | Aluminum, Rubber  |
| Brand               | Wood's Powr-Grip® |
| Width               | 3 in              |
| Length              | 6 in              |
| Model Number        | RF36HG            |