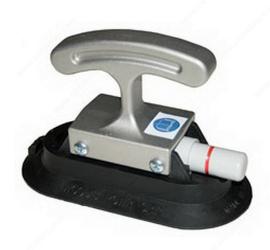

## 3" x 6" Vacuum Cup with Handi-Grip Handle

**Product #** 914791270

#### **DESCRIPTION**

- For handling small to medium size loads, such as glass, sheet metal, and plastics.
- Oblong shape allows attachment on long, narrow objects.
  Attaches to flat or slightly curved, smooth, nonporous surfaces.
- Not currently part of Richelieu's exchange program.

#### **ADVANTAGES AND BENEFITS**

- Red-line indicator warns user of any vacuum loss. - Check valve allows repumping without loss of remaining vacuum. - Lift tab on pad edge permits instant release.

### **TECHNICAL SPECIFICATIONS**

| Product #           | 914791270         |
|---------------------|-------------------|
| Load Capacity       | 18 kg             |
| Production material | Aluminum, Rubber  |
| Brand               | Wood's Powr-Grip® |
| Width               | 3 in              |
| Length              | 6 in              |
| Model Number        | RF36HG            |