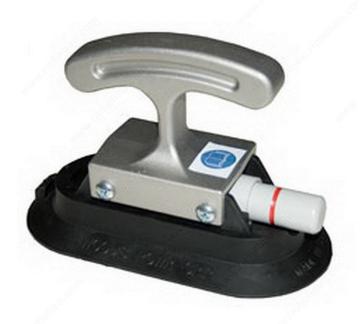

## 3" x 6" Vacuum Cup with Handi-Grip Handle

**Product #** 914791270

#### **DESCRIPTION**

- For handling small to medium size loads, such as glass, sheet metal, and plastics.
- Oblong shape allows attachment on long, narrow objects.
  Attaches to flat or slightly curved, smooth, nonporous surfaces.
- Not currently part of Richelieu's exchange program.

#### **ADVANTAGES AND BENEFITS**

- Red-line indicator warns user of any vacuum loss. - Check valve allows repumping without loss of remaining vacuum. - Lift tab on pad edge permits instant release.

### **TECHNICAL SPECIFICATIONS**

| Product #           | 914791270         |
|---------------------|-------------------|
| Load Capacity       | 18 kg             |
| Production material | Aluminum, Rubber  |
| Brand               | Wood's Powr-Grip® |
| Width               | 3 in              |
| Length              | 6 in              |
| Model Number        | RF36HG            |