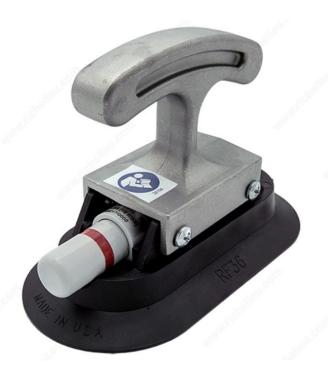

## 3" x 6" Vacuum Cup with Handi-Grip Handle

**Product #** 914791270

#### **DESCRIPTION**

- For handling small to medium size loads, such as glass, sheet metal, and plastics.
- Oblong shape allows attachment on long, narrow objects.
  Attaches to flat or slightly curved, smooth, nonporous surfaces.
- Not currently part of Richelieu's exchange program.

#### **ADVANTAGES AND BENEFITS**

- Red-line indicator warns user of any vacuum loss. - Check valve allows repumping without loss of remaining vacuum. - Lift tab on pad edge permits instant release.

### **TECHNICAL SPECIFICATIONS**

| Product #           | 914791270         |
|---------------------|-------------------|
| Load Capacity       | 18 kg             |
| Production material | Aluminum, Rubber  |
| Brand               | Wood's Powr-Grip® |
| Width               | 3 in              |
| Length              | 6 in              |
| Model Number        | RF36HG            |