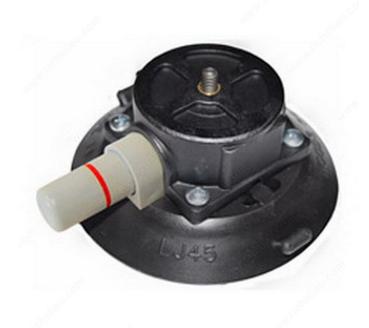

# 4-1/2" Concave Vacuum Cup with Threaded Stud

Product # 914791200

# DESCRIPTION

- Durable polycarbonate accessory mount with threaded stud for attaching equipment.
- Compatible with Flexible Arms and other mounting accessories by RAM Mounts. - Studs available in various lengths.
- Provides a reliable, temporary vacuum mount, without drilling holes.
- Attaches to flat or curved, smooth, nonporous surfaces.
- Currently not part of Richelieu exchange program

## **ADVANTAGES AND BENEFITS**

- Rubber vacuum pad will not mark or damage most surfaces. - Red-line indicator warns user of any vacuum loss. - Check valve allows repumping without loss of remaining vacuum. - Lift tabs on vacuum pad edges permit instant release.

#### **TECHNICAL SPECIFICATIONS**

| Product #     | 914791200         |
|---------------|-------------------|
| Diameter      | 4 1/2 in          |
| Pad Type      | Concave           |
| Load Capacity | 18 kg             |
| Finish        | Black             |
| Brand         | Wood's Powr-Grip® |
| Model Number  | LJ45AM-91200      |
| Thread        | 1/4-20 x 3/8"     |