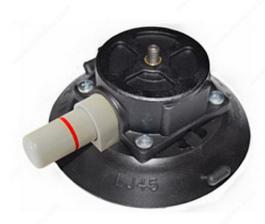

# 4-1/2" Concave Vacuum Cup with Threaded Stud

Product # 914791200

# DESCRIPTION

- Durable polycarbonate accessory mount with threaded stud for attaching equipment.
- Compatible with Flexible Arms and other mounting accessories by RAM Mounts. - Studs available in various lengths.
- Provides a reliable, temporary vacuum mount, without drilling holes.
- Attaches to flat or curved, smooth, nonporous surfaces.
- Currently not part of Richelieu exchange program

## **ADVANTAGES AND BENEFITS**

- Rubber vacuum pad will not mark or damage most surfaces. - Red-line indicator warns user of any vacuum loss. - Check valve allows repumping without loss of remaining vacuum. - Lift tabs on vacuum pad edges permit instant release.

#### **TECHNICAL SPECIFICATIONS**

| Product #     | 914791200         |
|---------------|-------------------|
| Diameter      | 4 1/2 in          |
| Pad Type      | Concave           |
| Load Capacity | 18 kg             |
| Finish        | Black             |
| Brand         | Wood's Powr-Grip® |
| Model Number  | LJ45AM-91200      |
| Thread        | 1/4-20 x 3/8"     |