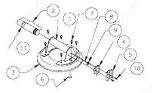

## **PRODUCT PHOTOS**

| Ref. | Stock # | Description                         |
|------|---------|-------------------------------------|
| 1.   | 90510   | Handle, Metal                       |
| 2.   | 90520   | Plunger Assembly, Metal             |
| 3.   | 49486T  | Vacuum Pad, 8" Dia.                 |
|      | 49488T  | Vacuum Pad, \$" Dia., Textured Sur  |
|      | 49506T  | Vacuum Pad, 9" Dia.                 |
|      | 49586T  | Vacuum Pad, 10" Dia.                |
| 4.   | 90500   | Valve Block/Release Lever           |
| 5.   | \$1505  | Valve Guard                         |
| 6.   | 50624   | Air Filter                          |
| 7.   | 10002   | Screw, 1/4-20 x 1/2"                |
| 8.   | 61552   | Check Ball                          |
| 9.   | 61514   | O-Ring                              |
| 10.  | 10008   | Screw, 10-32 x 3/8"                 |
| 11.  |         | Red Line                            |
| 12.  | 90151   | Handle-Valve Assembly, ABS          |
| 13.  | 901.54  | Planger Assembly, ABS               |
| 14.  | 61151   | Check Valve Retainer                |
| 15.  | 51100   | Check Valve                         |
| 16.  | 51102   | Valve Release Lever, ABS            |
| 17.  |         | Release Tab                         |
| 18.  | 90115   | Handle, Vertical (includes #14 & 1: |
| 19.  | 49416T  | Vacuum Pad, 6" Dia.                 |
| 20.  | 10006   | Screw, 10-32 x 5/16"                |
| Not  | Shows   |                                     |
|      | 29313   | Pad Cover, 6"                       |
|      | 29330   | Case, Yellow, for \$" ABS cup       |
|      | 29334   | Case, Black, for \$" Metal cup      |
|      | 29338   | Case, Black, for 9" Metal or ABS c  |
|      | 29342   | Case, Black, for 10" Metal or ABS   |