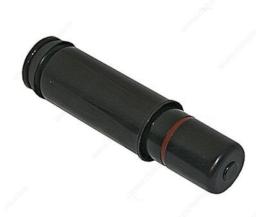

## Replacement Parts for Hand Cups - Product Type: Lexan Plunger

Product # 914790154

## **TECHNICAL SPECIFICATIONS**

| Product #    | 914790154     |
|--------------|---------------|
| Product Type | Lexan Plunger |