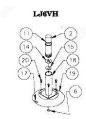

## **PRODUCT PHOTOS**

| Ref. | Stock # | Description                         |
|------|---------|-------------------------------------|
| 1.   | 90510   | Handle, Metal                       |
| 2.   | 90520   | Plunger Assembly, Metal             |
| 3.   | 49486T  | Vacuum Pad, 8" Dia.                 |
|      | 49488T  | Vacuum Pad, \$" Dia., Textured Sur  |
|      | 49506T  | Vacuum Pad, 9" Dia.                 |
|      | 49586T  | Vacuum Pad, 10" Dia.                |
| 4.   | 90500   | Valve Block/Release Lever           |
| 5.   | \$1505  | Valve Guard                         |
| 6.   | 50624   | Air Filter                          |
| 7.   | 10002   | Screw, 1/4-20 x 1/2"                |
| 8.   | 61552   | Check Ball                          |
| 9.   | 61514   | O-Ring                              |
| 10.  | 10008   | Screw, 10-32 x 3/8"                 |
| 11.  |         | Red Line                            |
| 12.  | 90151   | Handle-Valve Assembly, ABS          |
| 13.  | 901.54  | Planger Assembly, ABS               |
| 14.  | 61151   | Check Valve Retainer                |
| 15.  | 51100   | Check Valve                         |
| 16.  | 51102   | Valve Release Lever, ABS            |
| 17.  |         | Release Tab                         |
| 18.  | 90115   | Handle, Vertical (includes #14 & 1: |
| 19.  | 49416T  | Vacuum Pad, 6" Dia.                 |
| 20.  | 10006   | Screw, 10-32 x 5/16"                |
| Not  | Shows   |                                     |
|      | 29313   | Pad Cover, 6"                       |
|      | 29330   | Case, Yellow, for \$" ABS cup       |
|      | 29334   | Case, Black, for \$" Metal cup      |
|      | 29338   | Case, Black, for 9" Metal or ABS c  |
|      | 29342   | Case, Black, for 10" Metal or ABS   |