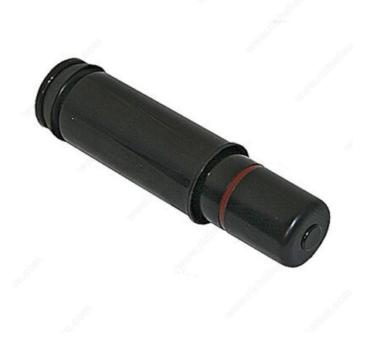

## Replacement Parts for Hand Cups - Product Type: Lexan Plunger

Product # 914790154

## **TECHNICAL SPECIFICATIONS**

| Product #    | 914790154     |
|--------------|---------------|
| Product Type | Lexan Plunger |