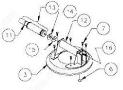

## **PRODUCT PHOTOS**

| Ref. | Stock # | Description                         |
|------|---------|-------------------------------------|
| 1.   | 90510   | Handle, Metal                       |
| 2.   | 90520   | Plunger Assembly, Metal             |
| 3.   | 49486T  | Vacuum Pad, 8" Dia.                 |
|      | 49488T  | Vacuum Pad, \$" Dia., Textured Sur  |
|      | 49506T  | Vacuum Pad, 9" Dia.                 |
|      | 49586T  | Vacuum Pad, 10" Dia.                |
| 4.   | 90500   | Valve Block/Release Lever           |
| 5.   | \$1505  | Valve Guard                         |
| 6.   | 50624   | Air Filter                          |
| 7.   | 10002   | Screw, 1/4-20 x 1/2"                |
| 8.   | 61552   | Check Ball                          |
| 9.   | 61514   | O-Ring                              |
| 10.  | 10008   | Screw, 10-32 x 3/8"                 |
| 11.  |         | Red Line                            |
| 12.  | 90151   | Handle-Valve Assembly, ABS          |
| 13.  | 901.54  | Planger Assembly, ABS               |
| 14.  | 61151   | Check Valve Retainer                |
| 15.  | 51100   | Check Valve                         |
| 16.  | 51102   | Valve Release Lever, ABS            |
| 17.  |         | Release Tab                         |
| 18.  | 90115   | Handle, Vertical (includes #14 & 1: |
| 19.  | 49416T  | Vacuum Pad, 6" Dia.                 |
| 20.  | 10006   | Screw, 10-32 x 5/16"                |
| Not  | Shows   |                                     |
|      | 29313   | Pad Cover, 6"                       |
|      | 29330   | Case, Yellow, for \$" ABS cup       |
|      | 29334   | Case, Black, for \$" Metal cup      |
|      | 29338   | Case, Black, for 9" Metal or ABS c  |
|      | 29342   | Case, Black, for 10" Metal or ABS   |