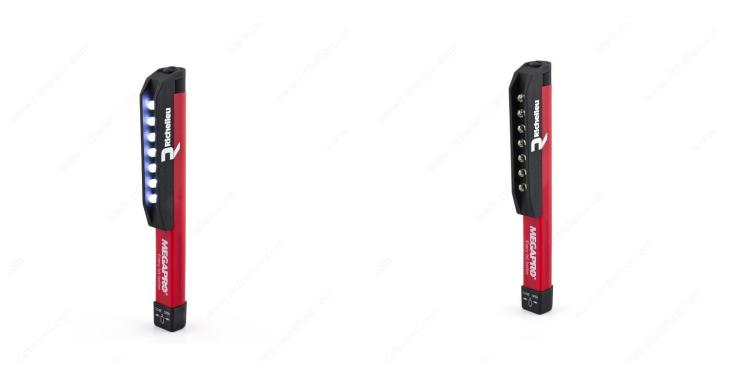

### DESCRIPTION

- High Intensity LED Work Light
  Produces a powerful floodlight effect to see your work.
  Quality push button on/off switch.
  Molded clip to stay in your pocket.

- Water resistant superior design.
  AAA batteries(included) to drive 7 super bright white LEDS.
  Rugged, versatile, made to last.
  Compact pocket-sized floodlight.

### **TECHNICAL SPECIFICATIONS**

| Product # | 9147004    |
|-----------|------------|
| Length    | 6 1/4 in   |
| Finish    | Red, Black |
| Brand     | Richelieu  |

# PRODUCT PHOTOS