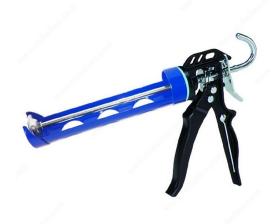

# General Purpose Caulking Gun for 310ml Cartridge

**Product #** 91346829

### **DESCRIPTION**

Thrust ratio: 12:1

- Single component applicator
  Spot welded carriage
  Attached puncture tool
  360° Rotary type handle
  Twin displayed

- Handle: Aluminum- Trigger: Aluminum- Carriage: Metal

## **TECHNICAL SPECIFICATIONS**

| Product #              | 91346829                  |
|------------------------|---------------------------|
| Thrust Ratio           | 12:1                      |
| Recommended Use        | Medium Viscosity Material |
| Manufacturing Material | Metal, Aluminum           |
| Type of Cartridge      | 310 ml                    |
| Brand                  | Richelieu Glass Products  |
| Type of Tool           | Manual                    |