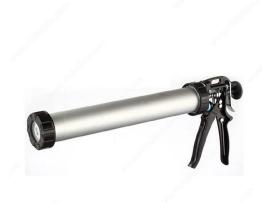

## **Caulking Gun for Sausage Application**

**Product #** 91340250

#### **DESCRIPTION**

Thrust ratio: 18:1

- Contractor qualityHeavy duty constructionSingle-component applicator
- Attached puncture tool
- Twin gripping plate Handle: Aluminum alloy
- Trigger: MetalCarriage: Aluminum barrel

### **TECHNICAL SPECIFICATIONS**

| Product #              | 91340250                 |
|------------------------|--------------------------|
| Thrust Ratio           | 18:1                     |
| Type of Cartridge      | 600 ml                   |
| Brand                  | Richelieu Glass Products |
| Manufacturing Material | Metal, Aluminum          |
| Recommended Use        | High Viscosity Material  |
| Type of Tool           | Manual                   |