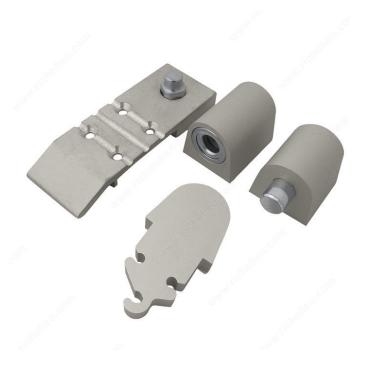

d are easy to install
- 3/4" offset pivots for aluminum doors and frames
- For flush door/frame and 1/8" recessed door applications
- Weather resistant
- Aluminum case construction
- Vertical adjustment 1/8"
- Tempered steel dowel in door
- Full race ball bearing and design, which provides smooth operation on bottom portion of pivot door
- No sag, entire weight of doors rests on floor-mounted pivot portion
- Completely tamper-proof, yet easily removable, and replaceable in unlocked position

## **TECHNICAL SPECIFICATIONS**

| Product #     | 89507BZB                     |
|---------------|------------------------------|
| Finish/Color  | Dark Bronze                  |
| Opening       | Reversible for Left or Right |
| Load Capacity | 125 lb                       |

### **PRODUCT PHOTOS**