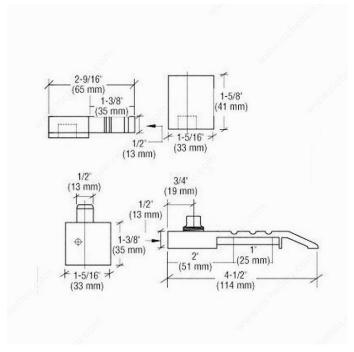

## **DESCRIPTION**

- Suitable for aluminum doors weighing up to 125 lb
- These pivots are engineered and designed for durability and style, and are easy to install
- 3/4" offset pivots for aluminum doors and frames
- For flush door/frame and 1/8" recessed door applications
- Weather resistant
- Aluminum case construction
- Vertical adjustment 1/8"
- Tempered steel dowel in door
- Full race ball bearing and design, which provides smooth operation on bottom portion of pivot door
- No sag, entire weight of doors rests on floor-mounted pivot portion
- Completely tamper-proof, yet easily removable, and replaceable in unlocked position

## **TECHNICAL SPECIFICATIONS**

| Product #     | 89507BZB                     |
|---------------|------------------------------|
| Finish/Color  | Dark Bronze                  |
| Opening       | Reversible for Left or Right |
| Load Capacity | 125 lb                       |