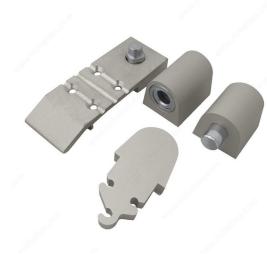

# **Aldora Style Pivot Set**

### Product # 89507BZB

## **DESCRIPTION**

- Suitable for aluminum doors weighing up to 125 lb
- These pivots are engineered and designed for durability and style, and are easy to install
- 3/4" offset pivots for aluminum doors and frames
- For flush door/frame and 1/8" recessed door applications
- Weather resistant
- Aluminum case construction
- Vertical adjustment 1/8"
- Tempered steel dowel in door
- Full race ball bearing and design, which provides smooth operation on bottom portion of pivot door
- No sag, entire weight of doors rests on floor-mounted pivot portion
- Completely tamper-proof, yet easily removable, and replaceable in unlocked position

## **TECHNICAL SPECIFICATIONS**

| Product #     | 89507BZB                     |
|---------------|-----