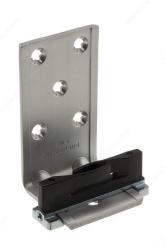

## Wall Bracket Lower Guide, Comfort 120/55

**Product #** 891464910

#### **DESCRIPTION**

Floor guides for sliding doors up to 120 kg (264 lbs.), groove widths 5, 7, 10 mm ( 7/32 "- 9/32 "-25/64 ")

### **ADVANTAGES AND BENEFITS**

This hardware system provides a convenient solution to an age-old problem. Inadequate means of attachment to crumbly sub-flooring or in the vicinity of a floor heating system can give rise to a variety of problems. HAWA-Confort 120 provides the perfect solution, the floor guide is attached to the wall. The guide and catch components are laterally adjustable (where a trim wall is available).