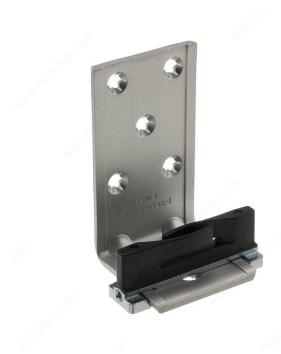

## Wall Bracket Lower Guide, Comfort 120/55

**Product #** 891464910

#### **DESCRIPTION**

Floor guides for sliding doors up to 120 kg (264 lbs.), groove widths 5, 7, 10 mm ( 7/32 "- 9/32 "-25/64 ")

### **ADVANTAGES AND BENEFITS**

This hardware system provides a convenient solution to an age-old problem. Inadequate means of attachment to crumbly sub-flooring or in the vicinity of a floor heating system can give rise to a variety of problems. HAWA-Confort 120 provides the perfect solution, the floor guide is attached to the wall. The guide and catch components are laterally adjustable (where a trim wall is available).