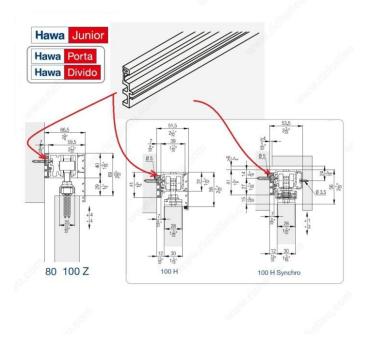

#### Spacer for wall mount tracks

The HAWA Wall Profile Spacer is used with wall mount tracks from Hawa Junior 80 & 100 and the Hawa Porta 60 & 100 series. The Wall Profile Spacer provides support and stability to allow for mounting the track further out from the wall. Ideal for accomodating thicker doors and to overcome thick trim around doorways.

## **TECHNICAL SPECIFICATIONS**

| 890573054200                                |
|---------------------------------------------|
| Side Mount                                  |
| 7 mm                                        |
| Hawa Junior 80, HAWA PORTA, Hawa Junior 100 |
| 15 to 100 kg                                |
| Plastic                                     |
| Mounting Accessories                        |
| 2 000 mm                                    |
| Straight Sliding                            |
| Standard Access Door, Barn Door             |
| 41 mm                                       |
|                                             |