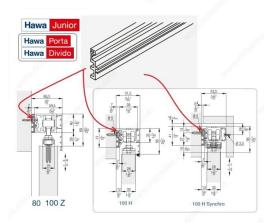

#### Spacer for wall mount tracks

The HAWA Wall Profile Spacer is used with wall mount tracks from Hawa Junior 80 & 100 and the Hawa Porta 60 & 100 series. The Wall Profile Spacer provides support and stability to allow for mounting the track further out from the wall. Ideal for accomodating thicker doors and to overcome thick trim around doorways.

## **TECHNICAL SPECIFICATIONS**

| 890573054200                                |
|---------------------------------------------|
| Side Mount                                  |
| 7 mm                                        |
| Hawa Junior 80, HAWA PORTA, Hawa Junior 100 |
| 15 to 100 kg                                |
| Plastic                                     |
| Mounting Accessories                        |
| 2 000 mm                                    |
| Straight Sliding                            |
| Standard Access Door, Barn Door             |
| 41 mm                                       |
|                                             |