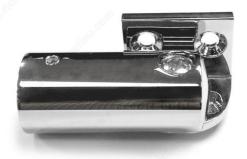

# Wall Mount Support Bar Bracket - Adjustable

Product # 87GW19B180140

## Adjustable angle

Installation bracket used to connect the support bar to a wall. Its articulated joint allows for a support to be installed at custom angles.

## **ADVANTAGES AND BENEFITS**

Adjustable angle from -90° to +90°

# **TECHNICAL SPECIFICATIONS**

| Product # | 87GW19B180140          |
|-----------|------------------------|
| Diameter  | 25 mm                  |
| Finish    | Bright Polished Chrome |
| Width     | 35 mm                  |
| Brand     | Riveo                  |
| Material  | Brass                  |

#### **APPLICATION**

Designed for the installation of 19 mm (3/4") diameter support bars. Suitable for applications in the residential and hospitality sectors.