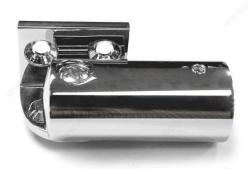

# Wall Mount Support Bar Bracket - Adjustable

Product # 87GW19B180140

## Adjustable angle

Installation bracket used to connect the support bar to a wall. Its articulated joint allows for a support to be installed at custom angles.

## **ADVANTAGES AND BENEFITS**

Adjustable angle from -90° to +90°

# **TECHNICAL SPECIFICATIONS**

| Product # | 87GW19B180140          |
|-----------|------------------------|
| Diameter  | 25 mm                  |
| Finish    | Bright Polished Chrome |
| Width     | 35 mm                  |
| Brand     | Riveo                  |
| Material  | Brass                  |

#### **APPLICATION**

Designed for the installation of 19 mm (3/4") diameter support bars. Suitable for applications in the residential and hospitality sectors.