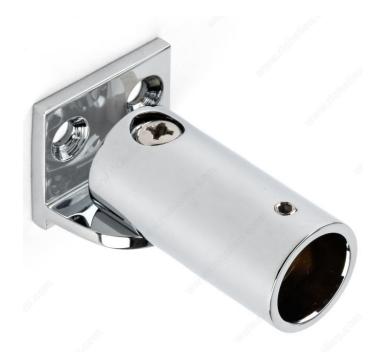

# Wall Mount Support Bar Bracket - Adjustable

Product # 87GW19B180140

## Adjustable angle

Installation bracket used to connect the support bar to a wall. Its articulated joint allows for a support to be installed at custom angles.

## **ADVANTAGES AND BENEFITS**

Adjustable angle from -90° to +90°

# **TECHNICAL SPECIFICATIONS**

| Product # | 87GW19B180140          |
|-----------|------------------------|
| Diameter  | 25 mm                  |
| Finish    | Bright Polished Chrome |
| Width     | 35 mm                  |
| Brand     | Riveo                  |
| Material  | Brass                  |