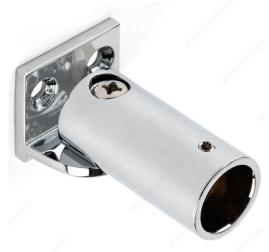

# Wall Mount Support Bar Bracket - Adjustable

Product # 87GW19B180140

## Adjustable angle

Installation bracket used to connect the support bar to a wall. Its articulated joint allows for a support to be installed at custom angles.

## **ADVANTAGES AND BENEFITS**

Adjustable angle from -90° to +90°

# **TECHNICAL SPECIFICATIONS**

| Product # | 87GW19B180140          |
|-----------|------------------------|
| Diameter  | 25 mm                  |
| Finish    | Bright Polished Chrome |
| Width     | 35 mm                  |
| Brand     | Riveo                  |
| Material  | Brass                  |