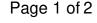

## Floor Mount Glass Door Stopper

Product # 87DSP26900

Finish Matte Black

#### **TECHNICAL SPECIFICATIONS**

| Product # | 87DSP26900 |
|-----------|------------|
| Height    | 25 mm      |
| Width     | 23 mm      |
| Length    | 30 mm      |
| Brand     | Riveo      |
| Material  | Brass      |