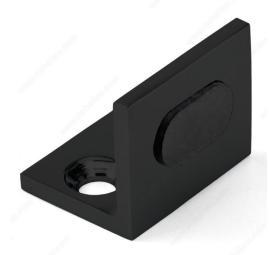

## Floor Mount Glass Door Stopper

Product # 87DSP26900

Finish Matte Black

#### **TECHNICAL SPECIFICATIONS**

| Product # | 87DSP26900 |
|-----------|------------|
| Height    | 25 mm      |
| Width     | 23 mm      |
| Length    | 30 mm      |
| Brand     | Riveo      |
| Material  | Brass      |