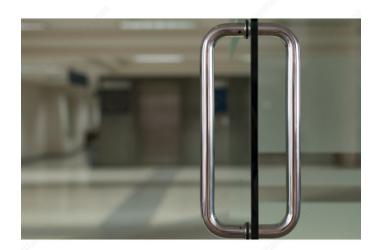

#### **TECHNICAL SPECIFICATIONS**

| Product #                           | 87D2R2512316145                       |
|-------------------------------------|---------------------------------------|
| Center to Center Drilling (Spacing) | 12 in                                 |
| Diameter                            | 1 in                                  |
| Glass Thickness                     | 6 to 12 mm                            |
| Usage                               | Shower Door, Sliding Door, Hinge Door |
| Door Type                           | Glass                                 |
| Function                            | Back-to-Back Pull Handle              |
| Height                              | 13 in                                 |
| Projection                          | 76 mm                                 |
| Material                            | Stainless Steel 316                   |
| Washers Diameter                    | 32 mm                                 |
| Milling Diameter                    | 12 mm                                 |
| Brand                               | Richelieu Glass Products              |
| Screw/Nail                          | Included, M6                          |