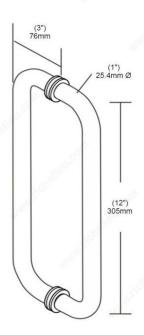

#### **TECHNICAL SPECIFICATIONS**

| Product #                           | 87D2R2512316145                       |
|-------------------------------------|---------------------------------------|
| Center to Center Drilling (Spacing) | 12 in                                 |
| Diameter                            | 1 in                                  |
| Glass Thickness                     | 6 to 12 mm                            |
| Usage                               | Shower Door, Sliding Door, Hinge Door |
| Door Type                           | Glass                                 |
| Function                            | Back-to-Back Pull Handle              |
| Height                              | 13 in                                 |
| Projection                          | 76 mm                                 |
| Material                            | Stainless Steel 316                   |
| Washers Diameter                    | 32 mm                                 |
| Milling Diameter                    | 12 mm                                 |
| Brand                               | Richelieu Glass Products              |
| Screw/Nail                          | Included, M6                          |