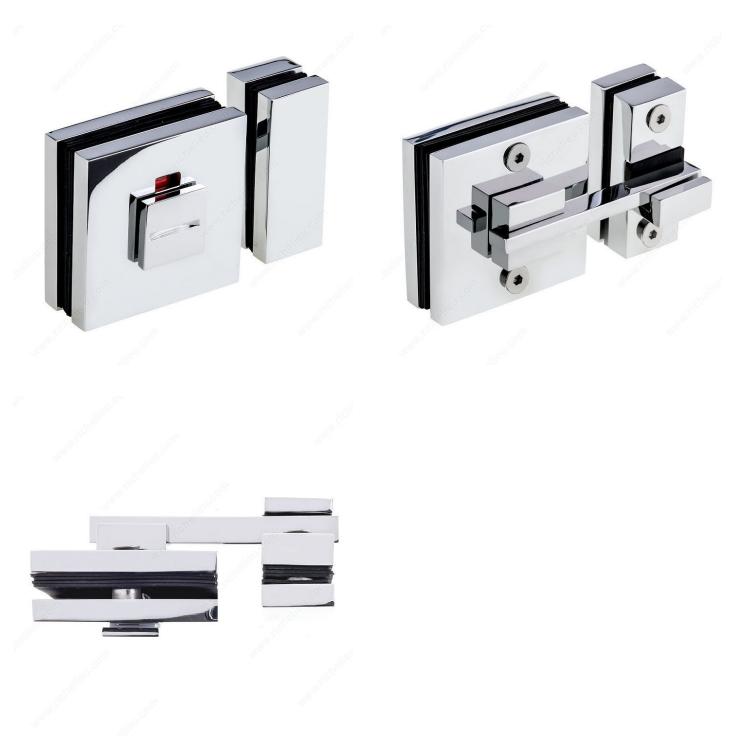

## Indicator Latch for Glass Door

Product # 87102140

#### indicates whether the shower is occupied or free

The latch has a red and green indicator to indicate whether the shower is free or occupied. The indicator can be deactivated with a coin in the event of an emergency.

### **TECHNICAL SPECIFICATIONS**

| Product #      | 87102140                |
|----------------|-------------------------|
| Color/Finish   | Chrome                  |
| Usage          | Shower Door, Hinge Door |
| Function       | Privacy, Deadbolt lock  |
| Door Thickness | 10 to 12 mm             |
| Door Type      | Glass                   |
| Height         | 65 mm                   |
| Width          | 65 mm                   |
| Projection     | 13.5 mm                 |
| Material       | Solid Brass             |
| Plate Style    | Square                  |