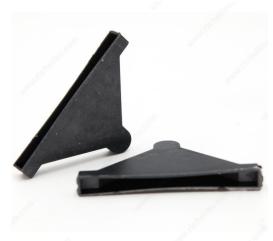

## **Glass Corner Protectors**

Product # 794GCP05

## **DESCRIPTION**

These corner protectors are designed to protect glass and mirror edges during shipping, handling or storing. Black plastic corner protectors will not scratch or damage glass or mirror surfaces, and they help protect large cut-offs from breakage or becoming scrap. Protectors are re-usable, they simply slide on and off the corners of glass and mirror. Ensure your customers are getting a quality piece of glass.

## **TECHNICAL SPECIFICATIONS**

| Product #              | 794GCP05 |
|------------------------|----------|
| Finish                 | Black    |
| Production material    | Plastic  |
| Length                 | 52 mm    |
| Width                  | 52 mm    |
| Safety Glass Thickness | 5 mm     |

## **PRODUCT PHOTOS**