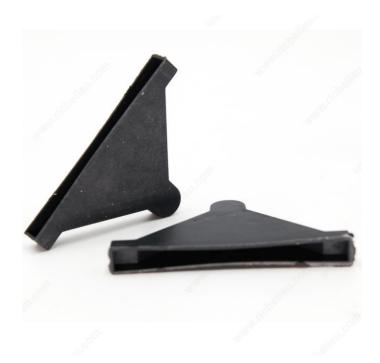

## **Glass Corner Protectors**

Product # 794GCP05

## **DESCRIPTION**

These corner protectors are designed to protect glass and mirror edges during shipping, handling or storing. Black plastic corner protectors will not scratch or damage glass or mirror surfaces, and they help protect large cut-offs from breakage or becoming scrap. Protectors are re-usable, they simply slide on and off the corners of glass and mirror. Ensure your customers are getting a quality piece of glass.

## **TECHNICAL SPECIFICATIONS**

| Product #              | 794GCP05 |
|------------------------|----------|
| Finish                 | Black    |
| Production material    | Plastic  |
| Length                 | 52 mm    |
| Width                  | 52 mm    |
| Safety Glass Thickness | 5 mm     |

## **PRODUCT PHOTOS**