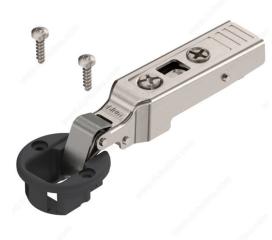

# 94° Screw-On Glass Door Hinge - Self-Closing

**Product #** 75M41090

#### 75M41090 corresponds to Blum's 75T4100

- Glass door hinge For front thickness FD 4.5-7 mm CLIP top with closing mechanism (spring) 94° opening angle

- 3-dimensional front adjustment
  Convenient spiral-tech depth adjustment
  Tool-free door to cabinet assembly and removal
- Housing fixing screws included in hinge packaging

### **TECHNICAL SPECIFICATIONS**

| Product #           | 75M41090       |
|---------------------|----------------|
| Hinge Type          | CLIP           |
| Fixing Type         | Screw-On       |
| Use Type            | Glass          |
| Cabinet Type        | Frameless      |
| Cabinet Thickness   | Min. 16 mm     |
| Closing Mechanism   | Spring Closing |
| Finish              | Nickel, Black  |
| Door Position       | Overlay        |
| Door Thickness      | 4.5 to 7 mm    |
| Milling Diameter    | 26 mm          |
| Hinge Opening Angle | +94°           |

## INCLUDED PRODUCT(S)

The mounting screws can easily be replaced by regular #4 x 12.7 mm (1/2") wood screws, since these don't touch the glass during installation.

<sup>\*\*\*</sup> For a greater selection of mounting plates, please visit the Blum Mounting Plates section \*\*\*