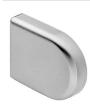

#### Housing cover for hinge

Product # 844120140

Diameter: 0 mm Height: 31 mm Finish: Nickel Width: 41 mm