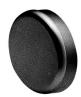

#### Housing cover for hinge

Product # 84414090

Finish: Black Diameter: 31 mm Height: 0 mm Width: 0 mm