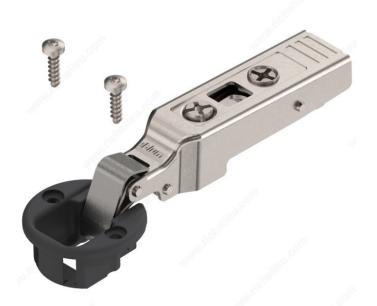

# 94° Screw-On Glass Door Hinge - Self-Closing

**Product #** 75M41090

#### 75M41090 corresponds to Blum's 75T4100

- Glass door hinge For front thickness FD 4.5-7 mm CLIP top with closing mechanism (spring) 94° opening angle

- 3-dimensional front adjustment
  Convenient spiral-tech depth adjustment
  Tool-free door to cabinet assembly and removal
- Housing fixing screws included in hinge packaging

### **TECHNICAL SPECIFICATIONS**

| Product #           | 75M41090       |
|---------------------|----------------|
| Hinge Type          | CLIP           |
| Fixing Type         | Screw-On       |
| Use Type            | Glass          |
| Cabinet Type        | Frameless      |
| Cabinet Thickness   | Min. 16 mm     |
| Closing Mechanism   | Spring Closing |
| Finish              | Nickel, Black  |
| Door Position       | Overlay        |
| Door Thickness      | 4.5 to 7 mm    |
| Milling Diameter    | 26 mm          |
| Hinge Opening Angle | +94°           |