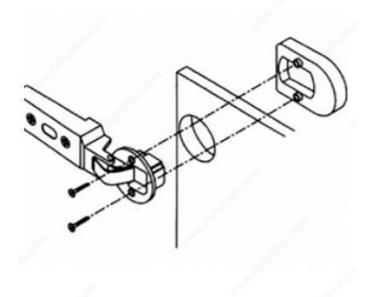

## INCLUDED PRODUCT(S)

The mounting screws can easily be replaced by regular #4 x 12.7 mm (1/2") wood screws, since these don't touch the glass during installation.

<sup>\*\*\*</sup> For a greater selection of mounting plates, please visit the Blum Mounting Plates section \*\*\*