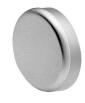

#### Housing cover for hinge

Product # 844140140

Width: 0 mm Finish: Nickel Diameter: 31 mm Height: 0 mm