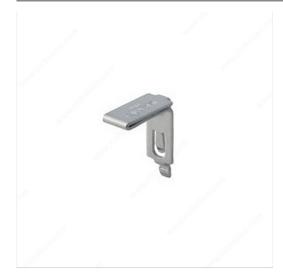

### **TECHNICAL SPECIFICATIONS**

| Product #      | 75192030            |
|----------------|---------------------|
| Length         | 22.2 mm             |
| Height         | 25 mm               |
| Width          | 9 mm                |
| Thickness      | 1.2 mm              |
| Material       | Stainless Steel 430 |
| Color / Finish | Natural             |
| Brand          | Sugatsune           |

### **IMPORTANT INFORMATION**

Load capacity for 4 units: 80 kg (176 lb)

## **Stainless Steel Shelf Support for SPE-1820** (751972170) Pilaster

Product # 75192030

Sales unit

Length