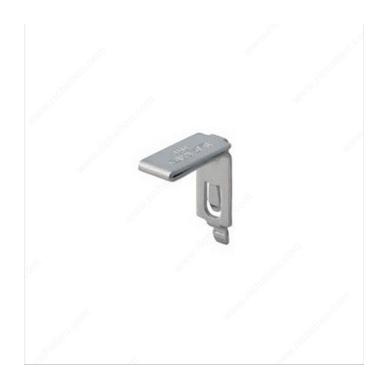

### **TECHNICAL SPECIFICATIONS**

| Product #      | 75192030            |
|----------------|---------------------|
| Length         | 22.2 mm             |
| Height         | 25 mm               |
| Width          | 9 mm                |
| Thickness      | 1.2 mm              |
| Material       | Stainless Steel 430 |
| Color / Finish | Natural             |
| Brand          | Sugatsune           |

### **IMPORTANT INFORMATION**

Load capacity for 4 units: 80 kg (176 lb)

## **Stainless Steel Shelf Support for SPE-1820** (751972170) Pilaster

Product # 75192030

Sales unit

Length